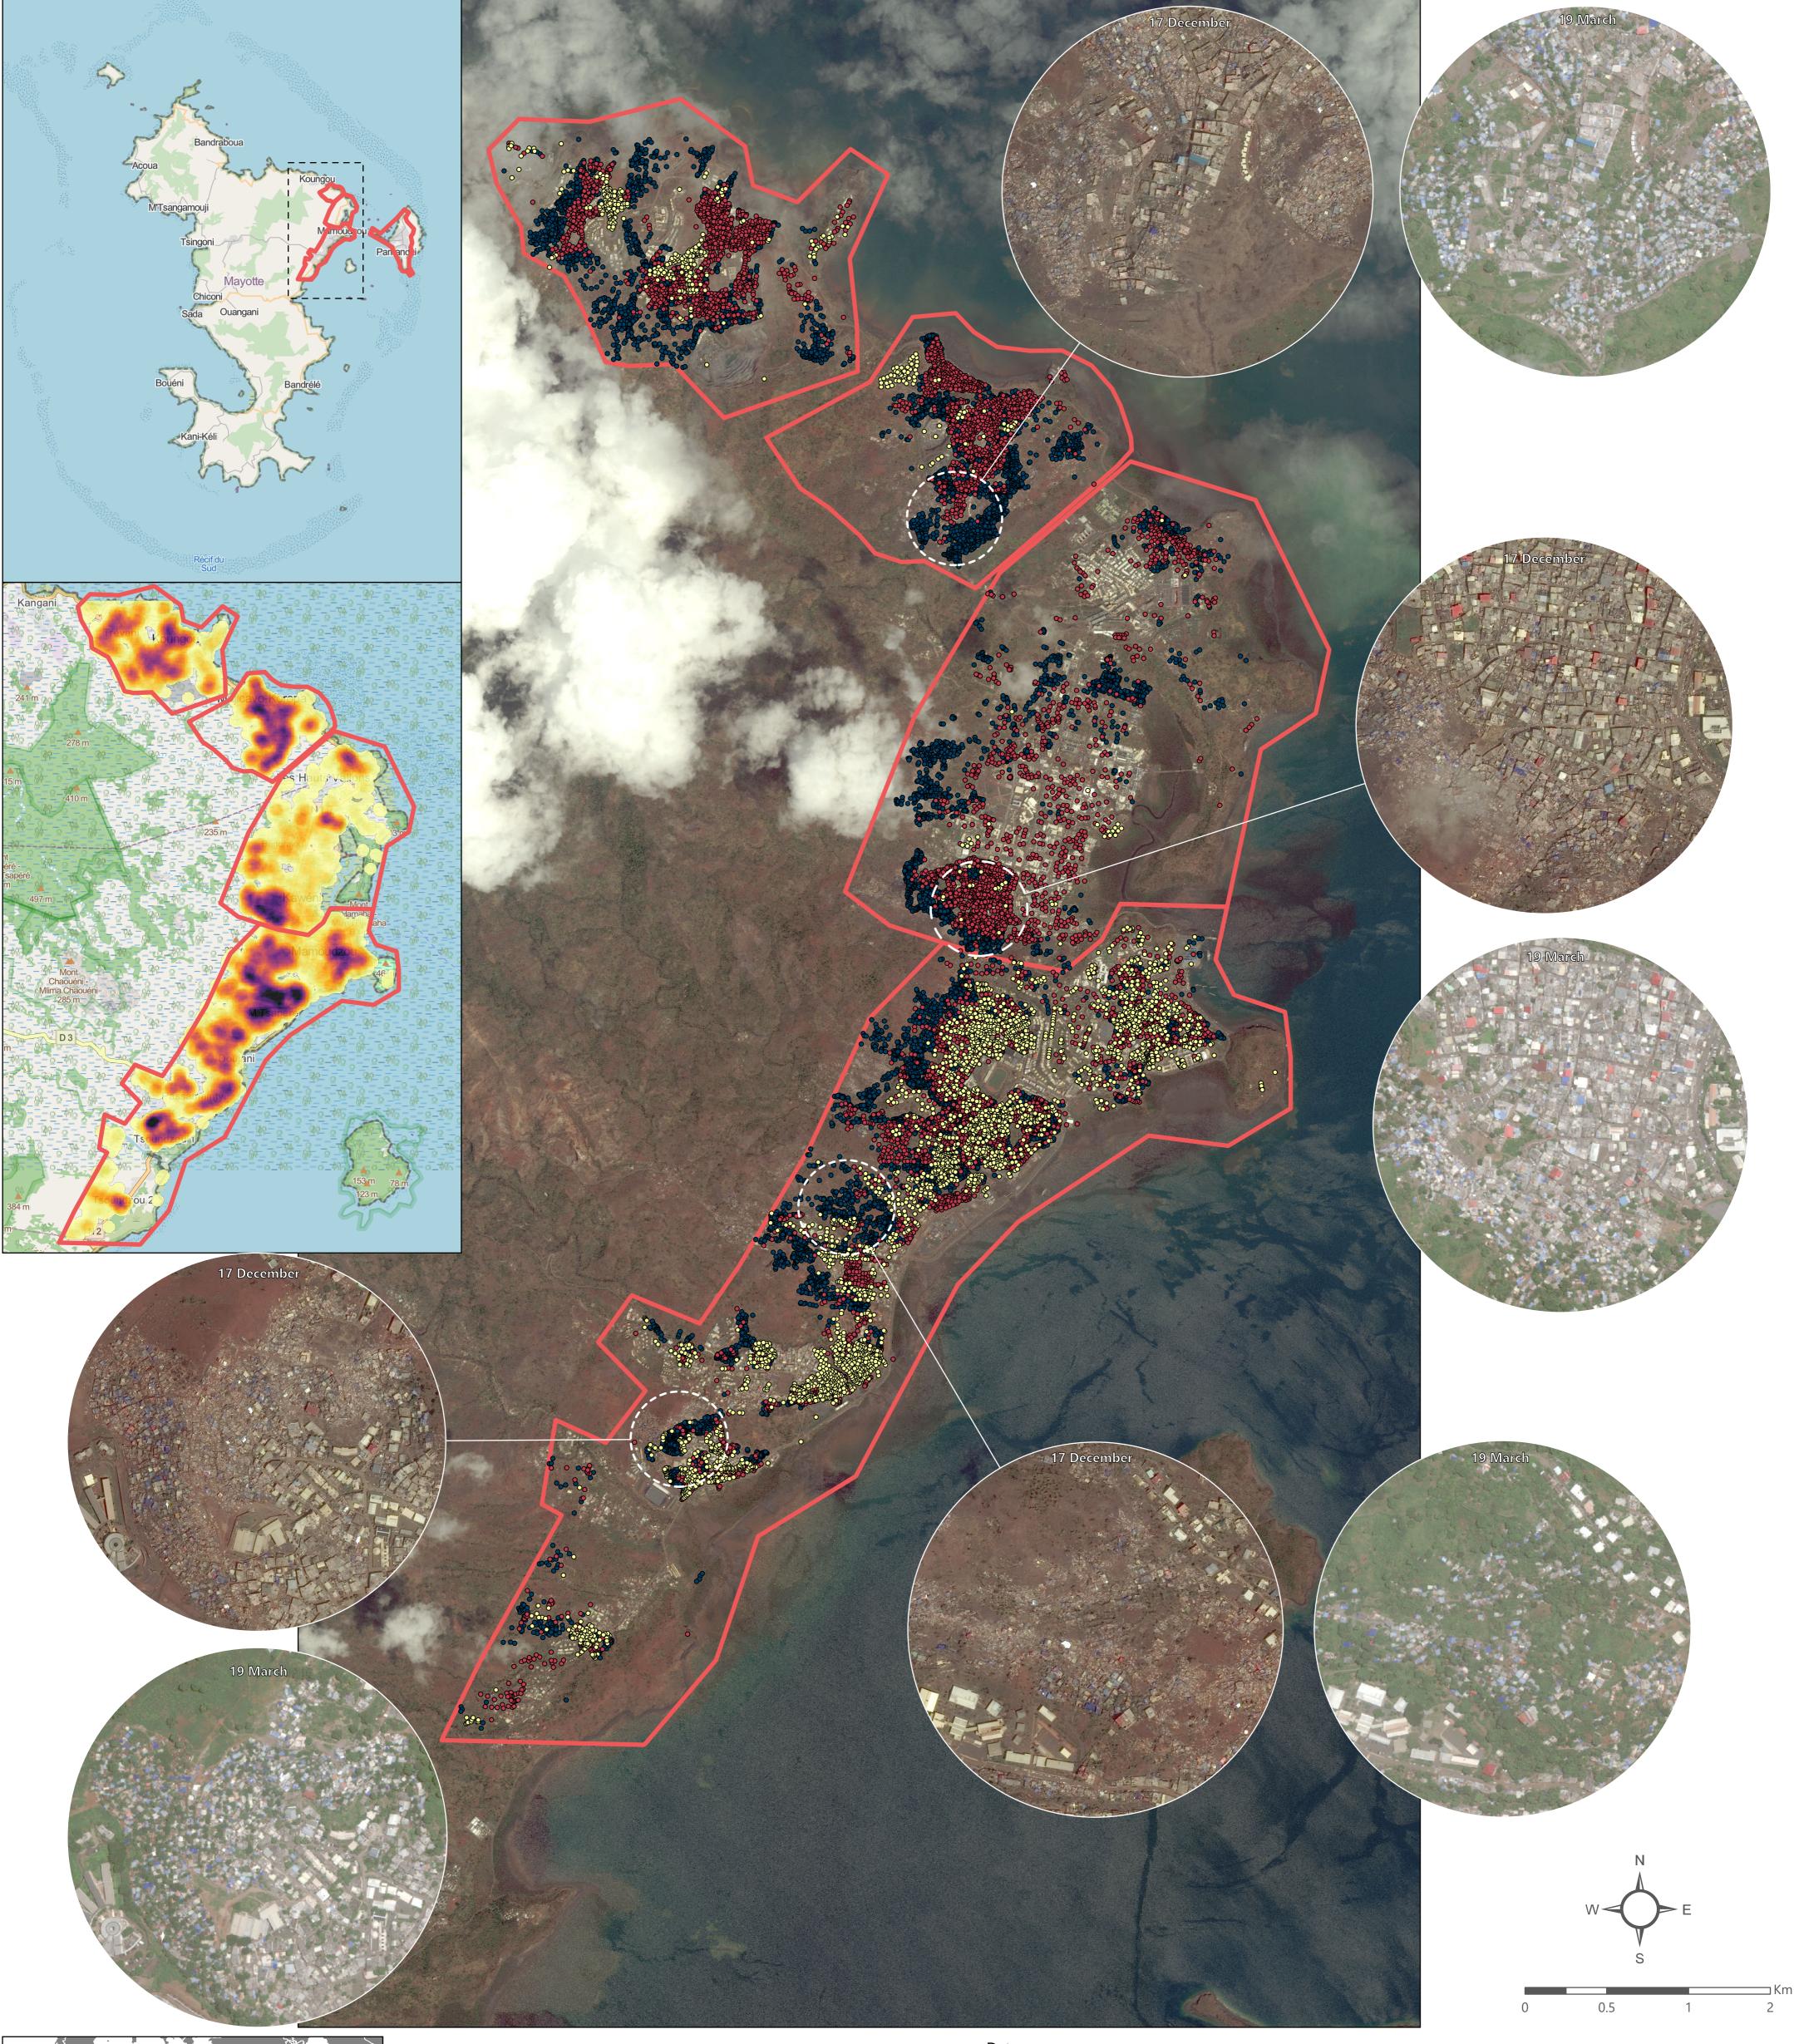

## **Mayotte - Tropical Cyclone Chido** Storm Affected Areas - As of 17 December 2024

**For Humanitarian Purposes Only Production date: 17 December 2024** 

Legend

Copernicus Analysis Extent

Damage Grading Destroyed

Damaged Possibly damaged Damage Density

Data sources:

Damage grading - Copernicus

Basemap - OpenStreetMap Satellite Imagery -

WorldView-2 from 17 December 2024 and WorldView-3 from 19 March 2024

Copyright: ©2024 Maxar / DigitalGlobe

Source: US Department of State, Humanitarian Information Unit, NextView License

Note: Data, designations and boundaries contained on this map are not warranted to be error-free and do not imply acceptance by REACH partners, associates or donors mentioned on this map.