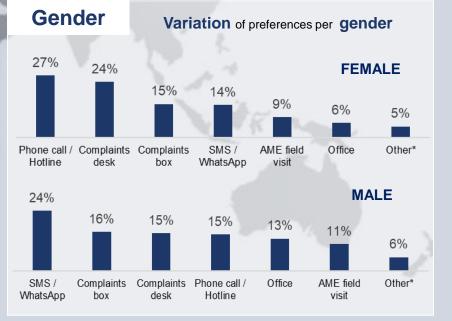

s (CFMs). A significant proportion of these complaints are non-ACTED related.

### **Regional Repartition**



# Relevance to ACTED



**55%** of **non-ACTED-related** cases from Bangladesh, **17%** from Burkina Faso and **12%** from Lebanon.









# **Types of complaints – ACTED-related**







## **Complainants – ACTED-related**









### **Communication Means – ACTED-related**



| Regional | Different communication means per region   |
|----------|--------------------------------------------|
| MENA     | SMS / WhatsApp and Complaints<br>Box (56%) |
| AFRICA   | Complaints desk (55%)                      |
| ASIA     | Phone call / Hotline (76%)                 |
| AMERICA  | AME field visit (42%)                      |
| EUROPE   | Phone call / Hotline (99,6%)               |







### **Comparison 2020 – 2021 ACTED-related complaints only**













### **Comparison 2020 – 2021 ACTED-related complaints only**