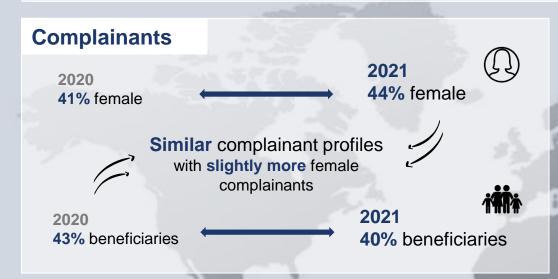

## **Complainants – ACTED-related**

### **Comparison 2020 – 2021 ACTED-related complaints only**