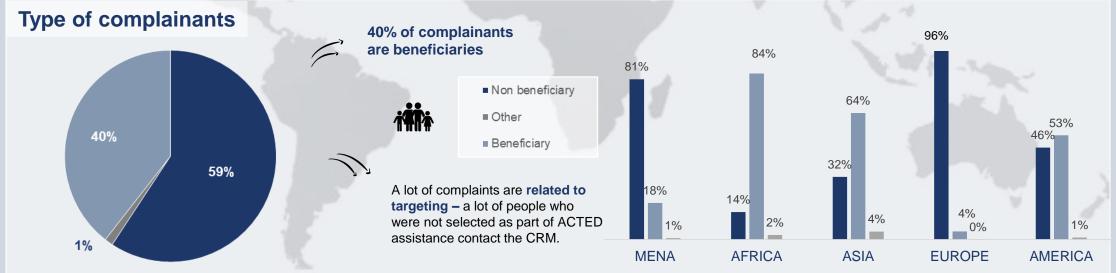

the feedback to improve our programming

# Few / no complaints & feedback

Tajikistan Uganda Senegal Thailand

- Limited volume of activities
- Development-oriented programming
- > Local culture

#### Overview – All feedback & complaints received



43% coming from women



# 65,5% from Syria, Bangladesh, Nigeria and Burkina Faso

In part due to ACTED working as camp management agency and therefore managing the camp-based Complaints and Feedback Mechanisms (CFMs). A significant proportion of these complaints are non-ACTED related.

### **Regional Repartition**



# Relevance to ACTED



**55%** of **non-ACTED-related** cases from Bangladesh, **17%** from Burkina Faso and **12%** from Lebanon.









# **Types of complaints – ACTED-related**







## **Complainants – ACTED-related**









### **Communication Means – ACTED-related**



| Regional | Different communication means per region   |
|----------|--------------------------------------------|
| MENA     | SMS / WhatsApp and Complaints<br>Box (56%) |
| AFRICA   | Complaints desk (55%)                      |
| ASIA     | Phone call / Hotline (76%)                 |
| AMERICA  | AME field visit (42%)                      |
| EUROPE   | Phone call / Hotline (99,6%)               |







### **Comparison 2020 – 2021 ACTED-related complaints only**













### **Comparison 2020 – 2021 ACTED-related complaints only**