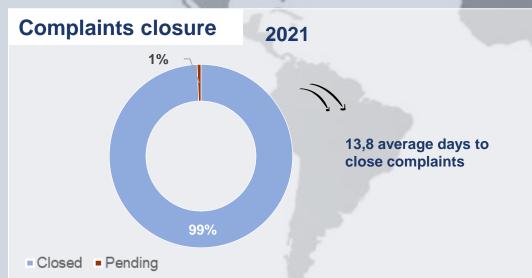

f **non-ACTED-related** cases from Bangladesh, **17%** from Burkina Faso and **12%** from Lebanon.









# **Types of complaints – ACTED-related**







## **Complainants – ACTED-related**









### **Communication Means – ACTED-related**



| Regional | Different communication means per region   |
|----------|--------------------------------------------|
| MENA     | SMS / WhatsApp and Complaints<br>Box (56%) |
| AFRICA   | Complaints desk (55%)                      |
| ASIA     | Phone call / Hotline (76%)                 |
| AMERICA  | AME field visit (42%)                      |
| EUROPE   | Phone call / Hotline (99,6%)               |







### **Comparison 2020 – 2021 ACTED-related complaints only**













### **Comparison 2020 – 2021 ACTED-related complaints only**