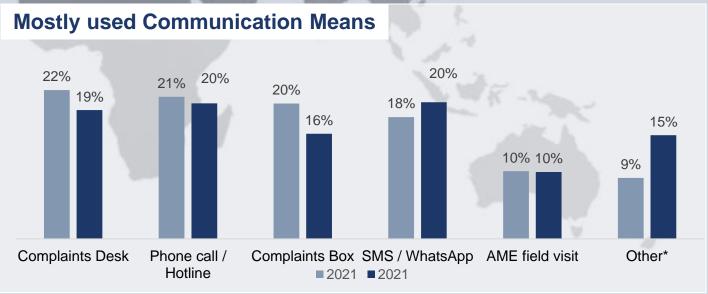

### **Communication Means – ACTED-related**

| Regional | Different communication means per region   |
|----------|--------------------------------------------|
| MENA     | SMS / WhatsApp and Complaints<br>Box (56%) |
| AFRICA   | Complaints desk (55%)                      |
| ASIA     | Phone call / Hotline (76%)                 |
| AMERICA  | AME field visit (42%)                      |
| EUROPE   | Phone call / Hotline (99,6%)               |