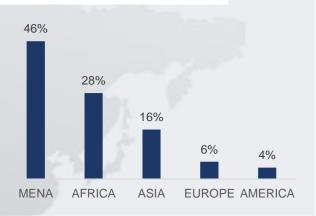

munities 2021**

ACTED's confidential & secure Complaints and Response Mechanism (CRM)

#### **ACTED's CRM**

- ✓ For communities we work with to share complaints and feedback and receive a response
- ✓ For our project teams to use the feedback to improve our programming

# Few / no complaints & feedback

Tajikistan Uganda Senegal Thailand

- Limited volume of activities
- Development-oriented programming
- > Local culture

#### Overview – All feedback & complaints received



43% coming from women



# 65,5% from Syria, Bangladesh, Nigeria and Burkina Faso

In part due to ACTED working as camp management agency and therefore managing the camp-based Complaints and Feedback Mechanisms (CFMs). A significant proportion of these complaints are non-ACTED related.

### **Regional Repartition**



# Relevance to ACTED



**55%** of **non-ACTED-related** cases from Bangladesh, **17%** from Burkina Faso and **12%** from Lebanon.









# **Types of complaints – ACTED-related**







## **Complainants – ACTED-related**









### **Communication Means – ACTED-related**



| Regional | Different communication means per region   |
|----------|--------------------------------------------|
| MENA     | SMS / WhatsApp and Complaints<br>Box (56%) |
| AFRICA   | Complaints desk (55%)                      |
| ASIA     | Phone call / Hotline (76%)                 |
| AMERICA  | AME field visit (42%)                      |
| EUROPE   | Phone call / Hotline (99,6%)               |







### **Comparison 2020 – 2021 ACTED-related complaints only**













### **Comparison 2020 – 2021