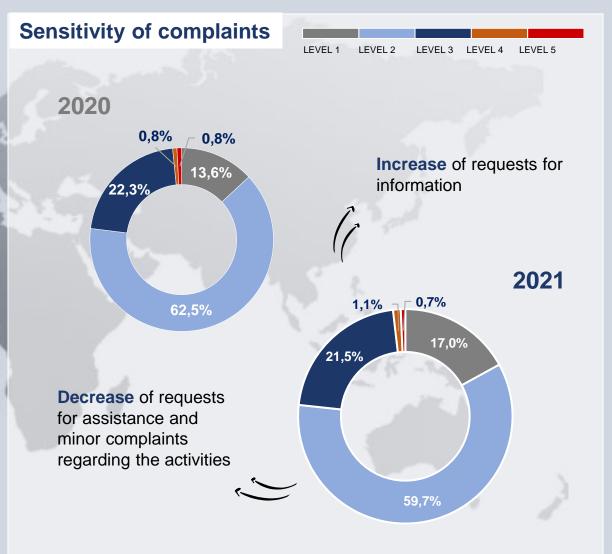

**non-ACTED-related** cases from Bangladesh, **17%** from Burkina Faso and **12%** from Lebanon.









# **Types of complaints – ACTED-related**







## **Complainants – ACTED-related**









### **Communication Means – ACTED-related**



| Regional | Different communication means per region   |
|----------|--------------------------------------------|
| MENA     | SMS / WhatsApp and Complaints<br>Box (56%) |
| AFRICA   | Complaints desk (55%)                      |
| ASIA     | Phone call / Hotline (76%)                 |
| AMERICA  | AME field visit (42%)                      |
| EUROPE   | Phone call / Hotline (99,6%)               |







### **Comparison 2020 – 2021 ACTED-related complaints only**













### **Comparison 2020 – 2021 ACTED-related complaints only**