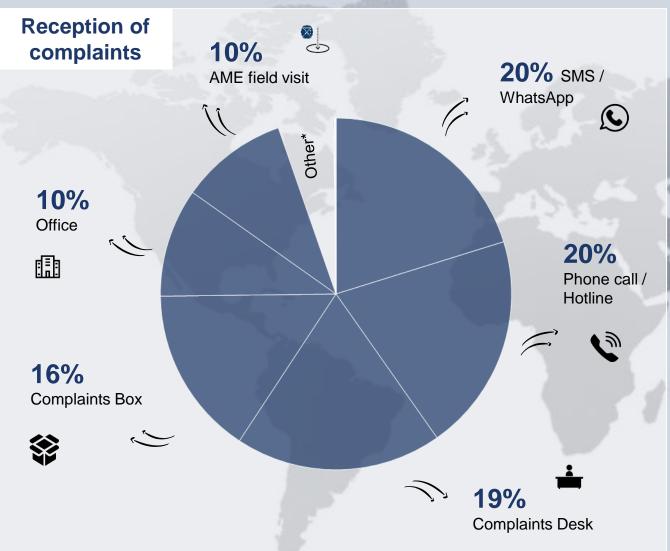

### **Communication Means – ACTED-related**

| Regional | Different communication means per region   |
|----------|--------------------------------------------|
| MENA     | SMS / WhatsApp and Complaints<br>Box (56%) |
| AFRICA   | Complaints desk (55%)                      |
| ASIA     | Phone call / Hotline (76%)                 |
| AMERICA  | AME field visit (42%)                      |
| EUROPE   | Phone call / Hotline (99,6%)               |