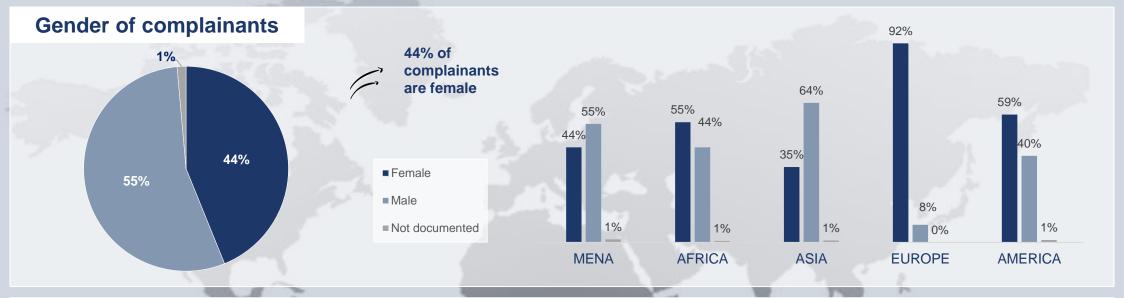

#### Overview – All feedback & complaints received

43% coming from women

## **Complainants – ACTED-related**