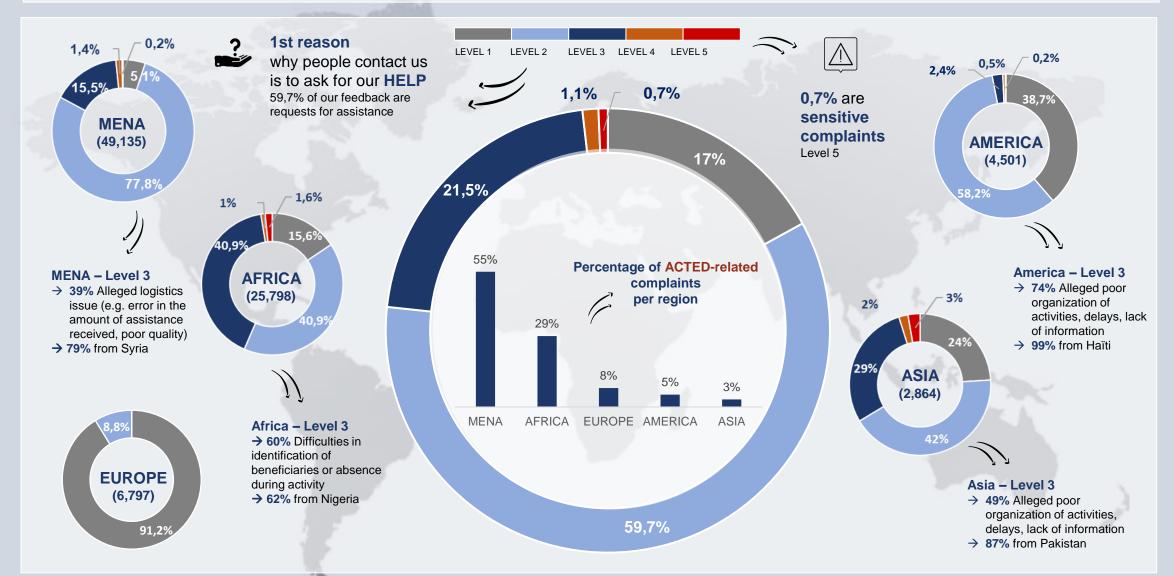

e a response
- ✓ For our project teams to use the feedback to improve our programming

# Few / no complaints & feedback

Tajikistan Uganda Senegal Thailand

- Limited volume of activities
- Development-oriented programming
- > Local culture

#### Overview – All feedback & complaints received



43% coming from women



# 65,5% from Syria, Bangladesh, Nigeria and Burkina Faso

In part due to ACTED working as camp management agency and therefore managing the camp-based Complaints and Feedback Mechanisms (CFMs). A significant proportion of these complaints are non-ACTED related.

### **Regional Repartition**



# Relevance to ACTED



**55%** of **non-ACTED-related** cases from Bangladesh, **17%** from Burkina Faso and **12%** from Lebanon.









# **Types of complaints – ACTED-related**







## **Complainants – ACTED-related**









### **Communication Means – ACTED-related**



| Regional | Different communication means per region   |
|----------|--------------------------------------------|
| MENA     | SMS / WhatsApp and Complaints<br>Box (56%) |
| AFRICA   | Complaints desk (55%)                      |
| ASIA     | Phone call / Hotline (76%)                 |
| AMERICA  | AME field visit (42%)                      |
| EUROPE   | Phone call / Hotline (99,6%)               |







### **Comparison 2020 – 2021 ACTED-related complaints only**













### **Comparison 2020 – 2021 ACTED-related complaints only**