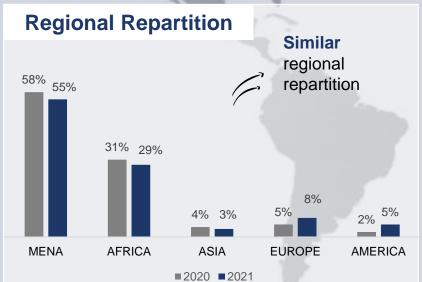

### **Regional Repartition**

# Relevance to ACTED

**55%** of **non-ACTED-related** cases from Bangladesh, **17%** from Burkina Faso and **12%** from Lebanon.