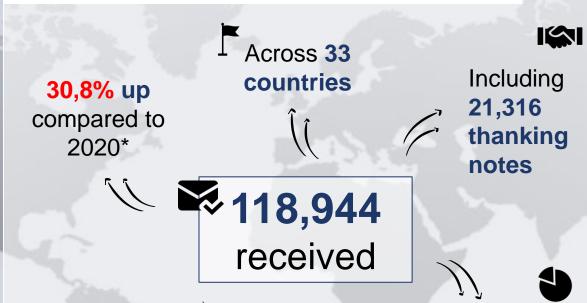

# **Accountability towards communities 2021**

ACTED's confidential & secure Complaints and Response Mechanism (CRM)

#### Overview – All feedback & complaints received

43% coming from women

# 65,5% from Syria, Bangladesh, Nigeria and Burkina Faso

In part due to ACTED working as camp management agency and therefore managing the camp-based Complaints and Feedback Mechanisms (CFMs). A significant proportion of these complaints are non-ACTED related.