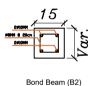

BS48

Plan Name :

Residential Block Structure 48 m<sup>2</sup>

Date:

Bond Beam (B2)

Agency:

Funded by:

Humanitarian Aid and Civil Protection - ECHO