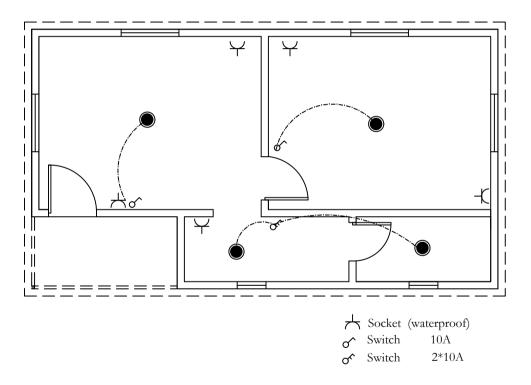

Funded by:

Humanitarian Aid and Civil Protection - ECHO

Agency : ACTED
Program : Emergency Project
Scale : 1:50 Designer: ACTED Technical Team

Design Code :

BS32

Plan Name :

Residential Block Structure 32 m<sup>2</sup>

Date:

Funded by:

Humanitarian Aid and Civil Protection - ECHO

Agency : ACTED
Program : Emergency Project
Scale : 1:50

Designer: ACTED Technical Team

Design Code :

BS32

Plan Name :

Residential Block Structure 32 m<sup>2</sup>

Date:

Funded by:

Humanitarian Aid and Civil Protection - ECHO

Agency : ACTED
Program : Emergency Project
Scale : 1:50

Designer: ACTED Technical Team

Design Code :