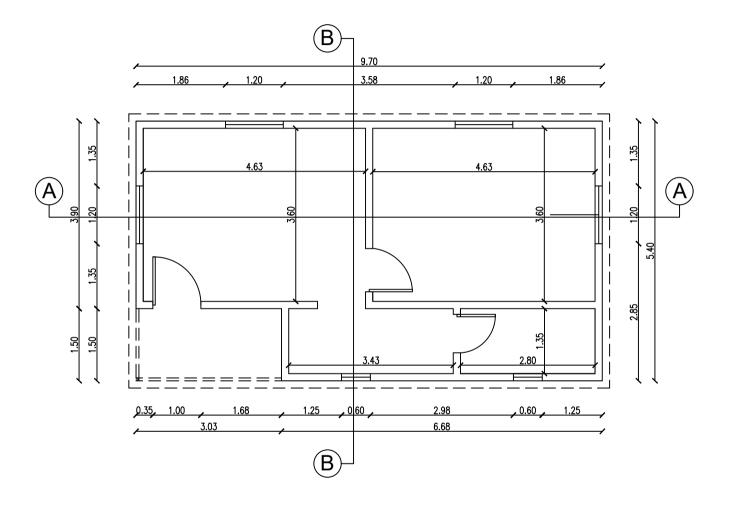

Funded by:

Humanitarian Aid and Civil Protection - ECHO

Agency : ACTED
Program : Emergency Project
Scale : 1:50 Designer: ACTED Technical Team

Design Code :

BS32

Plan Name :

Residential Block Structure 32 m<sup>2</sup>

Date:

Funded by:

Humanitarian Aid and Civil Protection - ECHO

Agency : ACTED
Program : Emergency Project
Scale : 1:50

Designer: ACTED Technical Team

Design Code :

BS32

Plan Name :

Residential Block Structure 32 m<sup>2</sup>

Date:

Funded by:

Humanitarian Aid and Civil Protection - ECHO

Agency : ACTED
Program : Emergency Project
Scale : 1:50

Designer: ACTED Technical Team

Design Code :

BS32

Plan Name :

Residential Block Structure 32 m<sup>2</sup>

Date:

Section A-A

Section B-B

Agency: ACTED

Funded by: