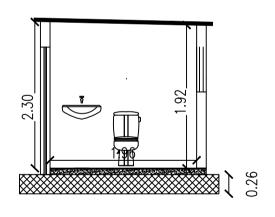

Date:

2.60

Section A-A

Funded by:

Humanitarian Aid and Civil Protection - ECHO

Agency : ACTED
Program : Emergency Project
Scale : 1:50

Designer: ACTED Technical Team

Design Code :