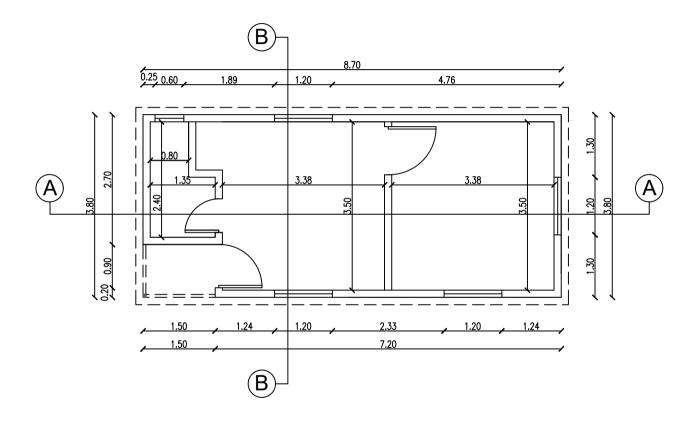

Funded by:

Humanitarian Aid and Civil Protection - ECHO

Agency : ACTED
Program : Emergency Project
Scale : 1:50 Designer: ACTED Technical Team

Design Code :

BS32

Plan Name :

Residential Block Structure 32 m<sup>2</sup>

Date:

Funded by:

Humanitarian Aid and Civil Protection - ECHO

Agency : ACTED
Program : Emergency Project
Scale : 1:50

Designer: ACTED Technical Team

Design Code :

BS32

Plan Name :

Residential Block Structure 32 m<sup>2</sup>

Date:

Funded by:

Humanitarian Aid and Civil Protection - ECHO

Agency : ACTED
Program : Emergency Project
Scale : 1:50

Designer: ACTED Technical Team

Design Code :