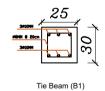

BS48

Plan Name :

Residential Block Structure 48 m<sup>2</sup>

Date:

Bond Beam (B2)

Agency:

Funded by:

Humanitarian Aid and Civil Protection - ECHO