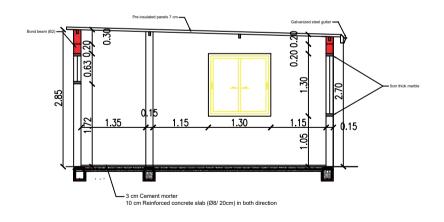

Design Code:

BS48

Plan Name :

Residential Block Structure 48 m<sup>2</sup>

Date:

Section B-B

Agency:

Funded by: