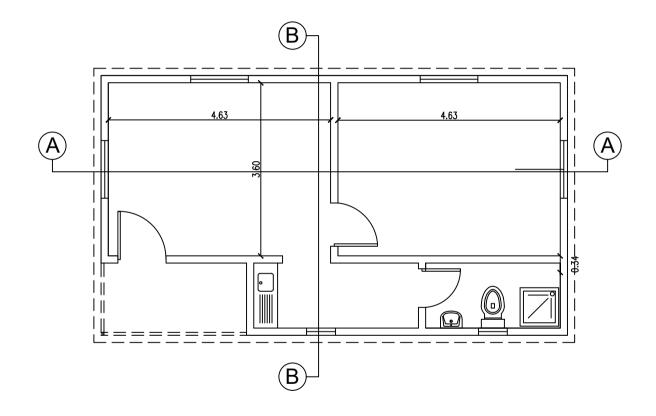

Funded by:

Humanitarian Aid and Civil Protection - ECHO

Agency : ACTED
Program : Emergency Project
Scale : 1:50 Designer: ACTED Technical Team

Design Code :

BS32

Plan Name :

Residential Block Structure 32 m<sup>2</sup>

Residential Block Structure 32 m<sup>2</sup>

Date:

Funded by:

Humanitarian Aid and Civil Protection - ECHO

Agency : ACTED
Program : Emergency Project
Scale : 1:50

Designer: ACTED Technical Team

Design Code :