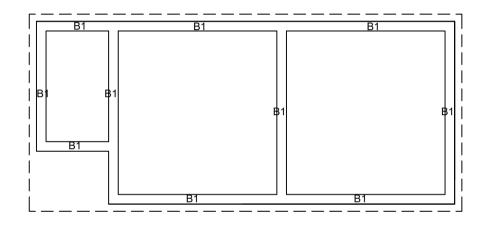

Funded by:

Humanitarian Aid and Civil Protection - ECHO

Agency : ACTED
Program : Emergency Project
Scale : 1:50 Designer: ACTED Technical Team

Design Code :

BS32

Plan Name :

Residential Block Structure 32 m<sup>2</sup>

Residential Block Structure 32 m<sup>2</sup>

Date:

Funded by:

Humanitarian Aid and Civil Protection - ECHO

Agency : ACTED
Program : Emergency Project
Scale : 1:50

Designer: ACTED Technical Team

Design Code :

Residential Block Structure 32 m<sup>2</sup>

Date :

Funded by:

Humanitarian Aid and Civil Protection - ECHO

Agency : ACTED
Program : Emergency Project
Scale : 1:50

Designer: ACTED Technical Team

Design Code :