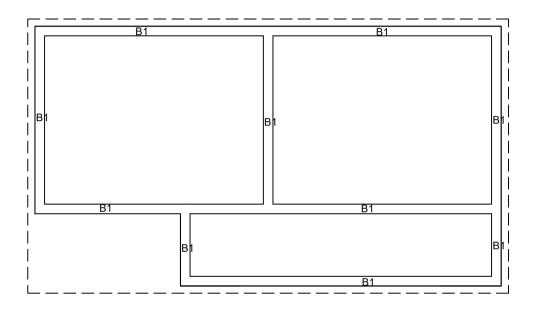

Funded by:

Humanitarian Aid and Civil Protection - ECHO

Agency : ACTED
Program : Emergency Project
Scale : 1:50 Designer: ACTED Technical Team

Design Code :

BS32

Plan Name :

Residential Block Structure 32 m<sup>2</sup>

Date:

Funded by:

Humanitarian Aid and Civil Protection - ECHO

Agency : ACTED
Program : Emergency Project
Scale : 1:50

Designer: ACTED Technical Team

Design Code :

BS32

Plan Name :

Residential Block Structure 32 m<sup>2</sup>

Date:

Funded by:

Humanitarian Aid and Civil Protection - ECHO

Agency : ACTED
Program : Emergency Project
Scale : 1:50

Designer: ACTED Technical Team

Design Code :