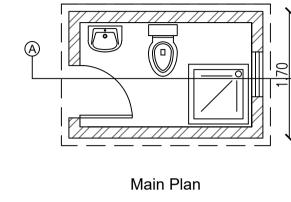

Agency : ACTED
Program : Emergency Project
Scale : 1:50

Designer: ACTED Technical Tean

Design Code :

**FPWDL** 

Plan Name:

Fixed PWD Latrine

Date:

Galvanized steel stand for water tank

Funded by:

Humanitarian Aid and Civil Protection - ECHO

Agency: ACTED
Program: Emergency Project
Scale: 1:50
Designer: ACTED Technical Team

Design Code : FPWDL

Plan Name :

Fixed PWD Latrine

Date :