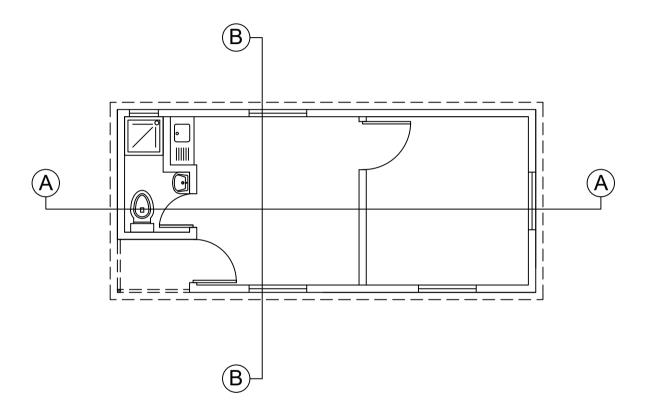

Agency : ACTED
Program : Emergency Project
Scale : 1:50

Designer: ACTED Technical Tean

Design Code :

**FPWDL** 

Plan Name:

Fixed PWD Latrine

Date:

Galvanized steel stand for water tank

Funded by:

Humanitarian Aid and Civil Protection - ECHO

Agency: ACTED
Program: Emergency Project
Scale: 1:50
Designer: ACTED Technical Team

Design Code : FPWDL

Plan Name :

Fixed PWD Latrine

Date :