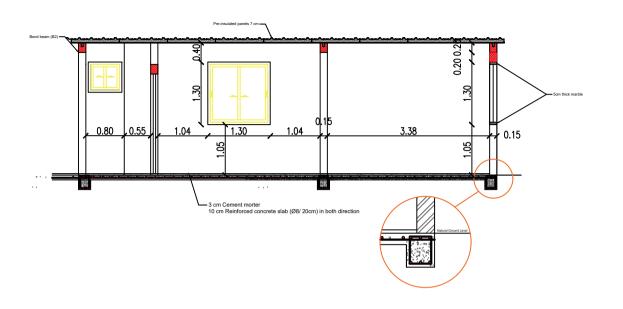

Design Code:

BS48

Plan Name :

Residential Block Structure 48 m<sup>2</sup>

Date:

Section B-B

Agency:

Funded by:

Date:

2.60

Section A-A

Funded by:

Humanitarian Aid and Civil Protection - ECHO

Agency : ACTED
Program : Emergency Project
Scale : 1:50

Designer: ACTED Technical Team

Design Code :