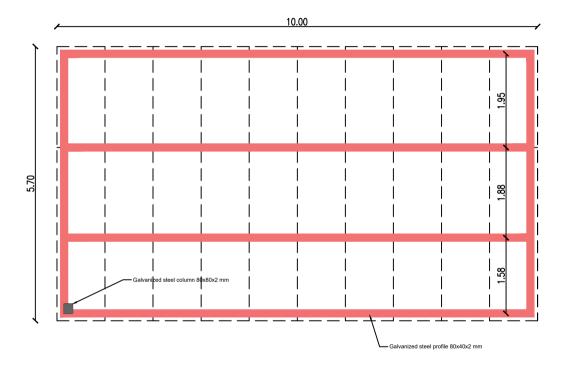

Funded by:

Humanitarian Aid and Civil Protection - ECHO

Agency : ACTED
Program : Emergency Project
Scale : 1:50 Designer: ACTED Technical Team

Design Code :

BS32

Plan Name :

Residential Block Structure 32 m<sup>2</sup>