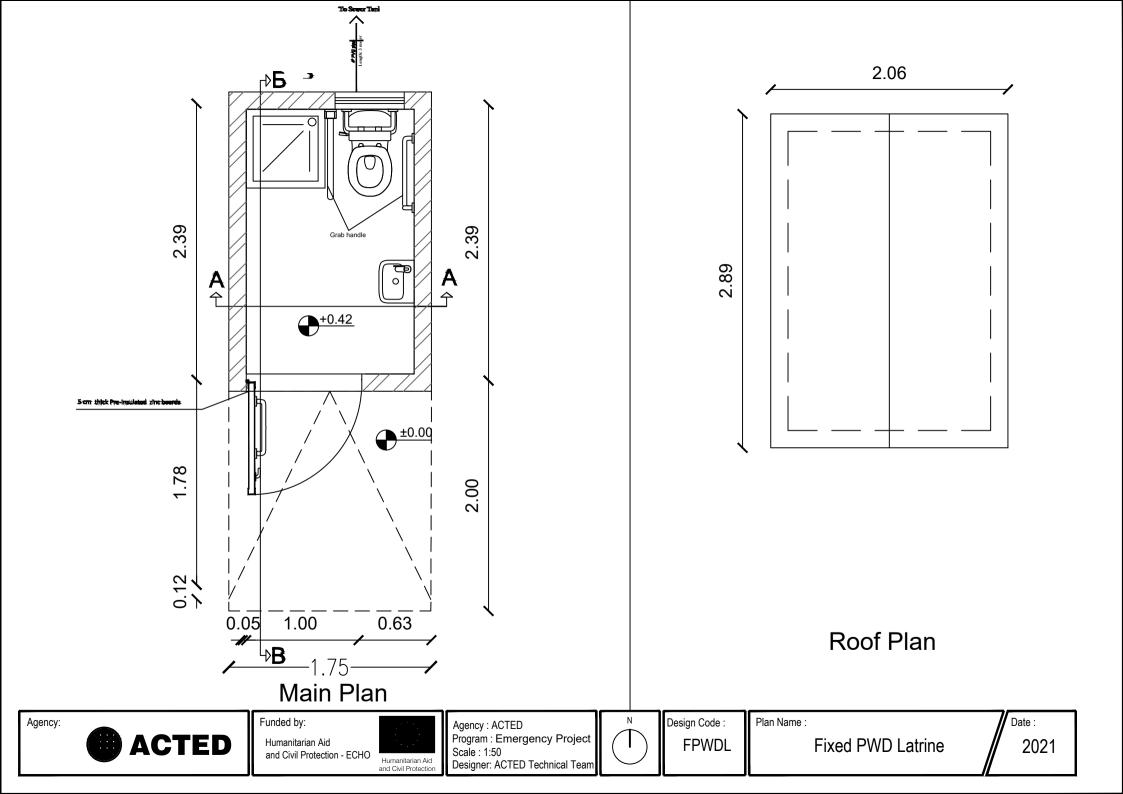

Agency : ACTED
Program : Emergency Project
Scale : 1:50

Designer: ACTED Technical Tean

Design Code :

**FPWDL** 

Plan Name:

Fixed PWD Latrine

Date:

Galvanized steel stand for water tank

Funded by:

Humanitarian Aid and Civil Protection - ECHO

Agency: ACTED
Program: Emergency Project
Scale: 1:50
Designer: ACTED Technical Team

Design Code : FPWDL

Plan Name :

Fixed PWD Latrine

Date :