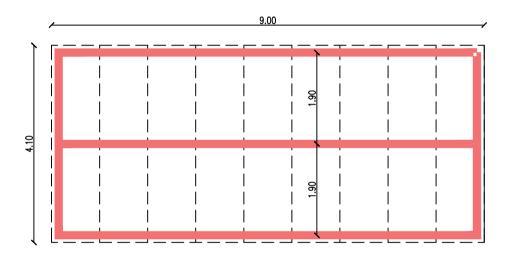

Funded by:

Humanitarian Aid and Civil Protection - ECHO

Agency : ACTED
Program : Emergency Project
Scale : 1:50 Designer: ACTED Technical Team

Design Code :

BS32

Plan Name :

Residential Block Structure 32 m<sup>2</sup>

Residential Block Structure 32 m<sup>2</sup>

Date:

Funded by:

Humanitarian Aid and Civil Protection - ECHO

Agency : ACTED
Program : Emergency Project
Scale : 1:50

Designer: ACTED Technical Team

Design Code :