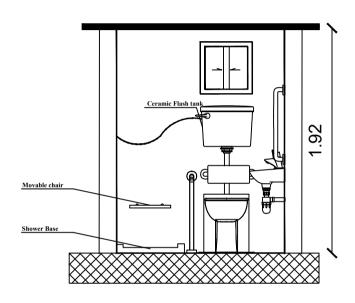

Agency : ACTED
Program : Emergency Project
Scale : 1:50

Designer: ACTED Technical Tean

Design Code :

**FPWDL** 

Plan Name:

Fixed PWD Latrine

Date:

Galvanized steel stand for water tank

Funded by:

Humanitarian Aid and Civil Protection - ECHO

Agency: ACTED
Program: Emergency Project
Scale: 1:50
Designer: ACTED Technical Team

Design Code : FPWDL

Plan Name :

Fixed PWD Latrine

Date :