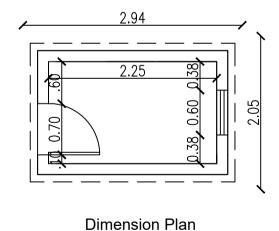

Agency : ACTED
Program : Emergency Project
Scale : 1:50

Designer: ACTED Technical Tean

Design Code :

**FPWDL** 

Plan Name:

Fixed PWD Latrine

Date:

Galvanized steel stand for water tank

Funded by:

Humanitarian Aid and Civil Protection - ECHO

Agency: ACTED
Program: Emergency Project
Scale: 1:50
Designer: ACTED Technical Team

Design Code : FPWDL

Plan Name :

Fixed PWD Latrine

Date :