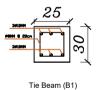

BS48

Plan Name :

Residential Block Structure 48 m<sup>2</sup>

Date:

Bond Beam (B2)

Agency:

Funded by:

Humanitarian Aid and Civil Protection - ECHO