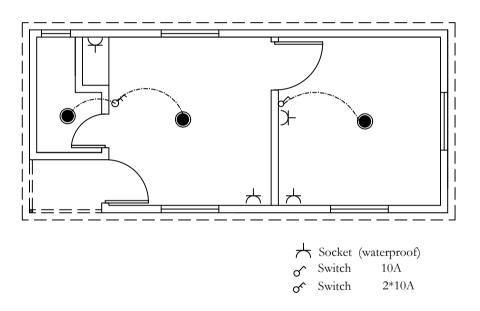

Funded by:

Humanitarian Aid and Civil Protection - ECHO

Agency : ACTED
Program : Emergency Project
Scale : 1:50 Designer: ACTED Technical Team

Design Code :

BS32

Plan Name :

Residential Block Structure 32 m<sup>2</sup>

Residential Block Structure 32 m<sup>2</sup>

Date:

Funded by:

Humanitarian Aid and Civil Protection - ECHO

Agency : ACTED
Program : Emergency Project
Scale : 1:50

Designer: ACTED Technical Team

Design Code :

Residential Block Structure 32 m<sup>2</sup>

Date :

Funded by:

Humanitarian Aid and Civil Protection - ECHO

Agency : ACTED
Program : Emergency Project
Scale : 1:50

Designer: ACTED Technical Team

Design Code :