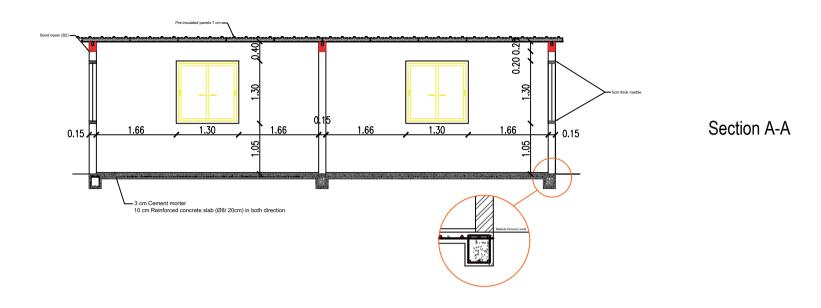

BS32

Plan Name :

Residential Block Structure 32 m<sup>2</sup>

Date:

Section A-A

Section B-B

Agency: ACTED

Funded by: