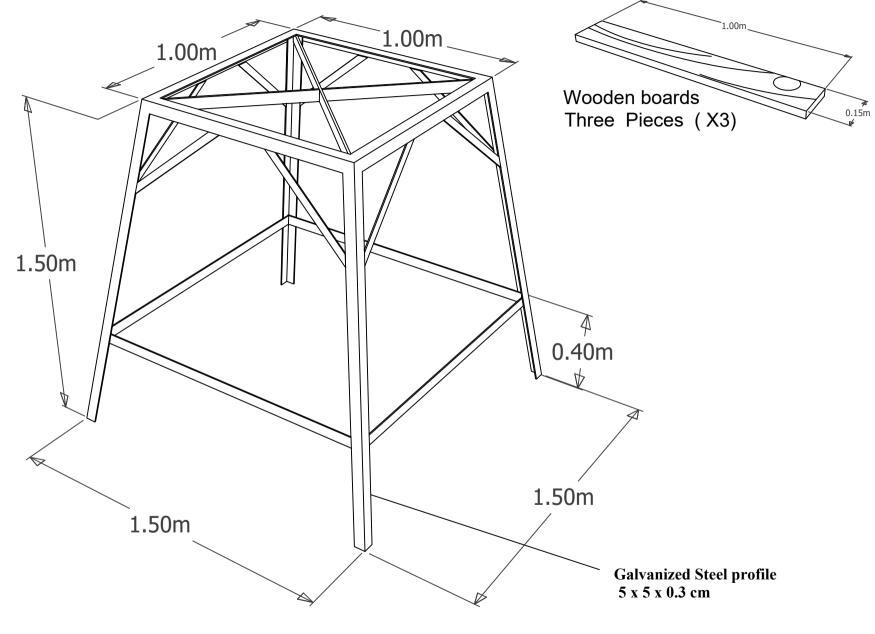

BS32

Plan Name:

Residential Block Structure 32 m<sup>2</sup>

Date:

Galvanized steel stand for water tank

Funded by:

Humanitarian Aid and Civil Protection - ECHO

Agency : ACTED
Program : Emergency Project

Agency : ACTED
Program : Emergency Project
Scale : 1:50

Designer: ACTED Technical Team

Design Code :

BS48

Plan Name :

Residential Block Structure 48 m<sup>2</sup>

Date:

Galvanized steel stand for

FL

Plan Name:

**Fixed Latrine** 

Date:

Galvanized steel stand for water tank

Funded by:

Humanitarian Aid and Civil Protection - ECHO

Agency: ACTED
Program: Emergency Project
Scale: 1:50
Designer: ACTED Technical Team

Agency : ACTED
Program : Emergency Project
Scale : 1:50

Designer: ACTED Technical Tean

Design Code :

**FPWDL** 

Plan Name:

Fixed PWD Latrine

Date:

Galvanized steel stand for water tank