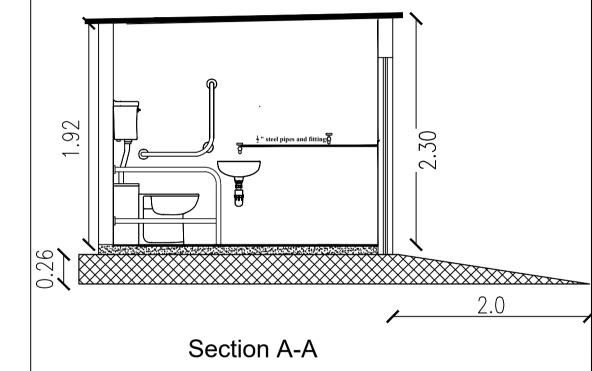

Agency : ACTED
Program : Emergency Project
Scale : 1:50

Designer: ACTED Technical Tean

Design Code :

**FPWDL** 

Plan Name:

Fixed PWD Latrine

Date:

Galvanized steel stand for water tank

Funded by:

Humanitarian Aid and Civil Protection - ECHO

Agency: ACTED
Program: Emergency Project
Scale: 1:50
Designer: ACTED Technical Team

Design Code : FPWDL

Plan Name :

Fixed PWD Latrine

Date :