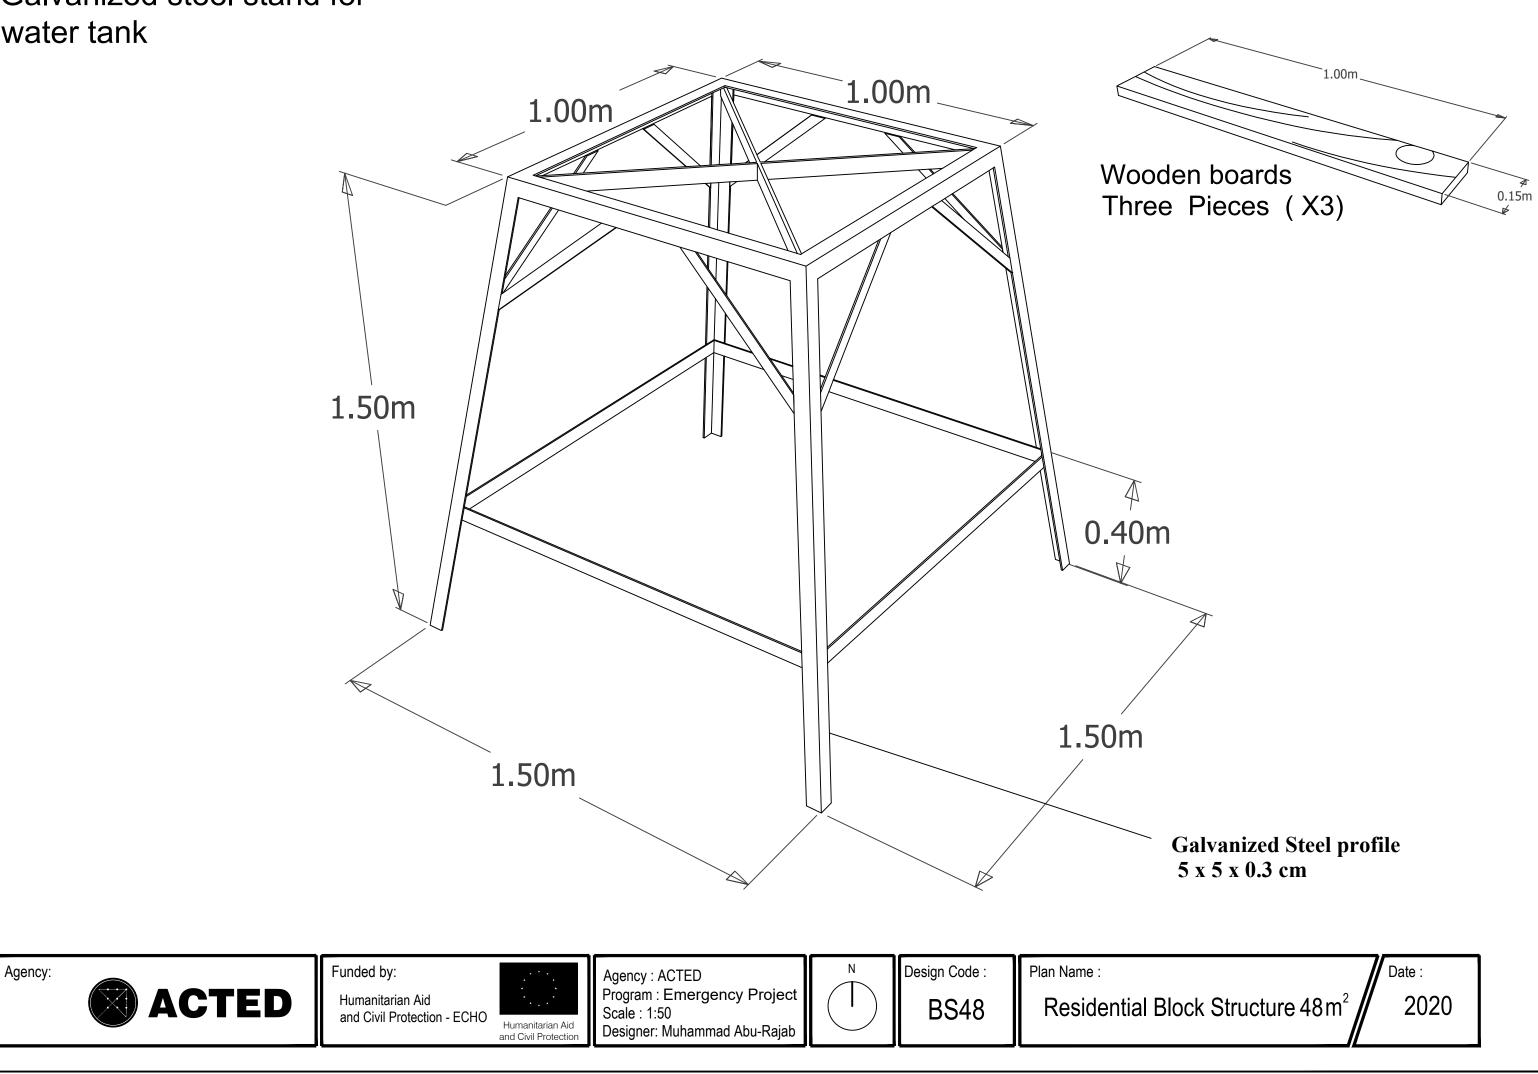

Plan Name : Date : Date : 2020











Sections







## Section A-A

### Section B-B

Residential Block Structure 32 m<sup>2</sup>

<sup>′</sup> Date : 2020

## Electricity Plan











Tie Beam (B1)



Bond Beam (B2)



# Galvanized steel stand for water tank



Main Plan





Plan Name : Date : Date : 2020





Roof Plan





Sections









### Section A-A

### Section B-B

Residential Block Structure 48 m<sup>2</sup>

Date : 2020

## Electricity Plan





Beams Plan





# Galvanized steel stand for water tank







# Galvanized steel stand for water tank





### 2.06

|  | <br>_ |   |
|--|-------|---|
|  |       |   |
|  |       |   |
|  |       |   |
|  |       |   |
|  |       | I |
|  |       |   |
|  |       |   |
|  |       |   |
|  |       |   |
|  |       | I |
|  |       |   |
|  |       |   |
|  |       |   |
|  |       |   |
|  |       | I |
|  |       |   |
|  |       |   |
|  | <br>  |   |
|  |       |   |

# Roof Plan

Fixed PWD Latrine

Date :

2020