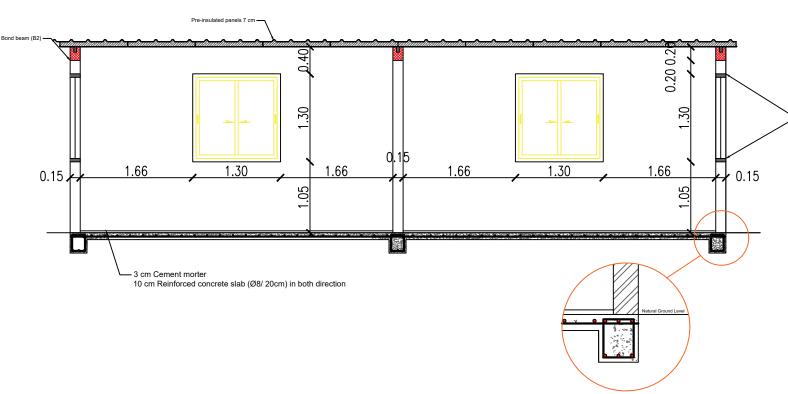

Plan Name : Date : Date : 2020











Sections







## Section A-A

### Section B-B

Residential Block Structure 32 m<sup>2</sup>

<sup>′</sup> Date : 2020

## Electricity Plan











Tie Beam (B1)



Bond Beam (B2)



# Galvanized steel stand for water tank



Main Plan





Plan Name : Date : Date : 2020





Roof Plan





Sections









### Section A-A

### Section B-B

Residential Block Structure 48 m<sup>2</sup>

Date : 2020

## Electricity Plan





Beams Plan





# Galvanized steel stand for water tank







# Galvanized steel stand for water tank





### 2.06

|  | <br>_ |   |
|--|-------|---|
|  |       |   |
|  |       |   |
|  |       |   |
|  |       |   |
|  |       | I |
|  |       |   |
|  |       |   |
|  |       |   |
|  |       |   |
|  |       | I |
|  |       |   |
|  |       |   |
|  |       |   |
|  |       |   |
|  |       | I |
|  |       |   |
|  |       |   |
|  | <br>  |   |
|  |       |   |

# Roof Plan

Fixed PWD Latrine

Date :

2020