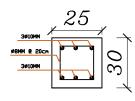

Plan Name : Date : Date : 2020











Sections







## Section A-A

### Section B-B

Residential Block Structure 32 m<sup>2</sup>

<sup>′</sup> Date : 2020

## Electricity Plan











Tie Beam (B1)



Bond Beam (B2)



# Galvanized steel stand for water tank



Main Plan





Plan Name : Date : Date : 2020





Roof Plan





Sections









### Section A-A

### Section B-B

Residential Block Structure 48 m<sup>2</sup>

Date : 2020

## Electricity Plan





Beams Plan





# Galvanized steel stand for water tank







# Galvanized steel stand for water tank





### 2.06

|  | <br>_ |   |
|--|-------|---|
|  |       |   |
|  |       |   |
|  |       |   |
|  |       |   |
|  |       | I |
|  |       |   |
|  |       |   |
|  |       |   |
|  |       |   |
|  |       | I |
|  |       |   |
|  |       |   |
|  |       |   |
|  |       |   |
|  |       | I |
|  |       |   |
|  |       |   |
|  | <br>  |   |
|  |       |   |

# Roof Plan

Fixed PWD Latrine

Date :

20