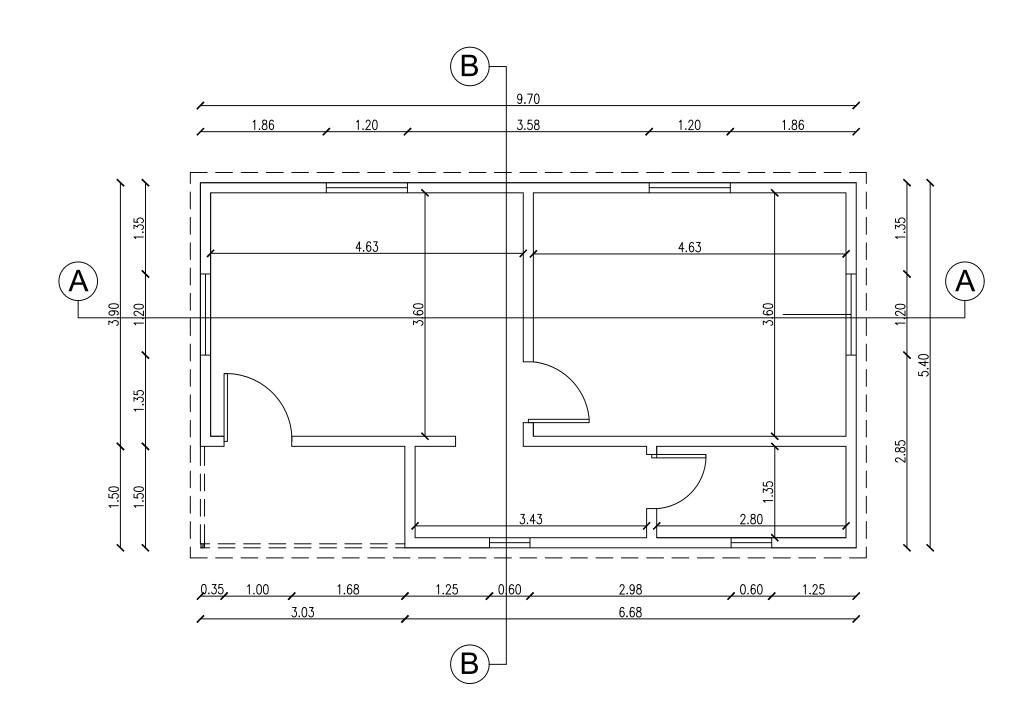

### Section B-B

Residential Block Structure 32 m<sup>2</sup>

<sup>′</sup> Date : 2020