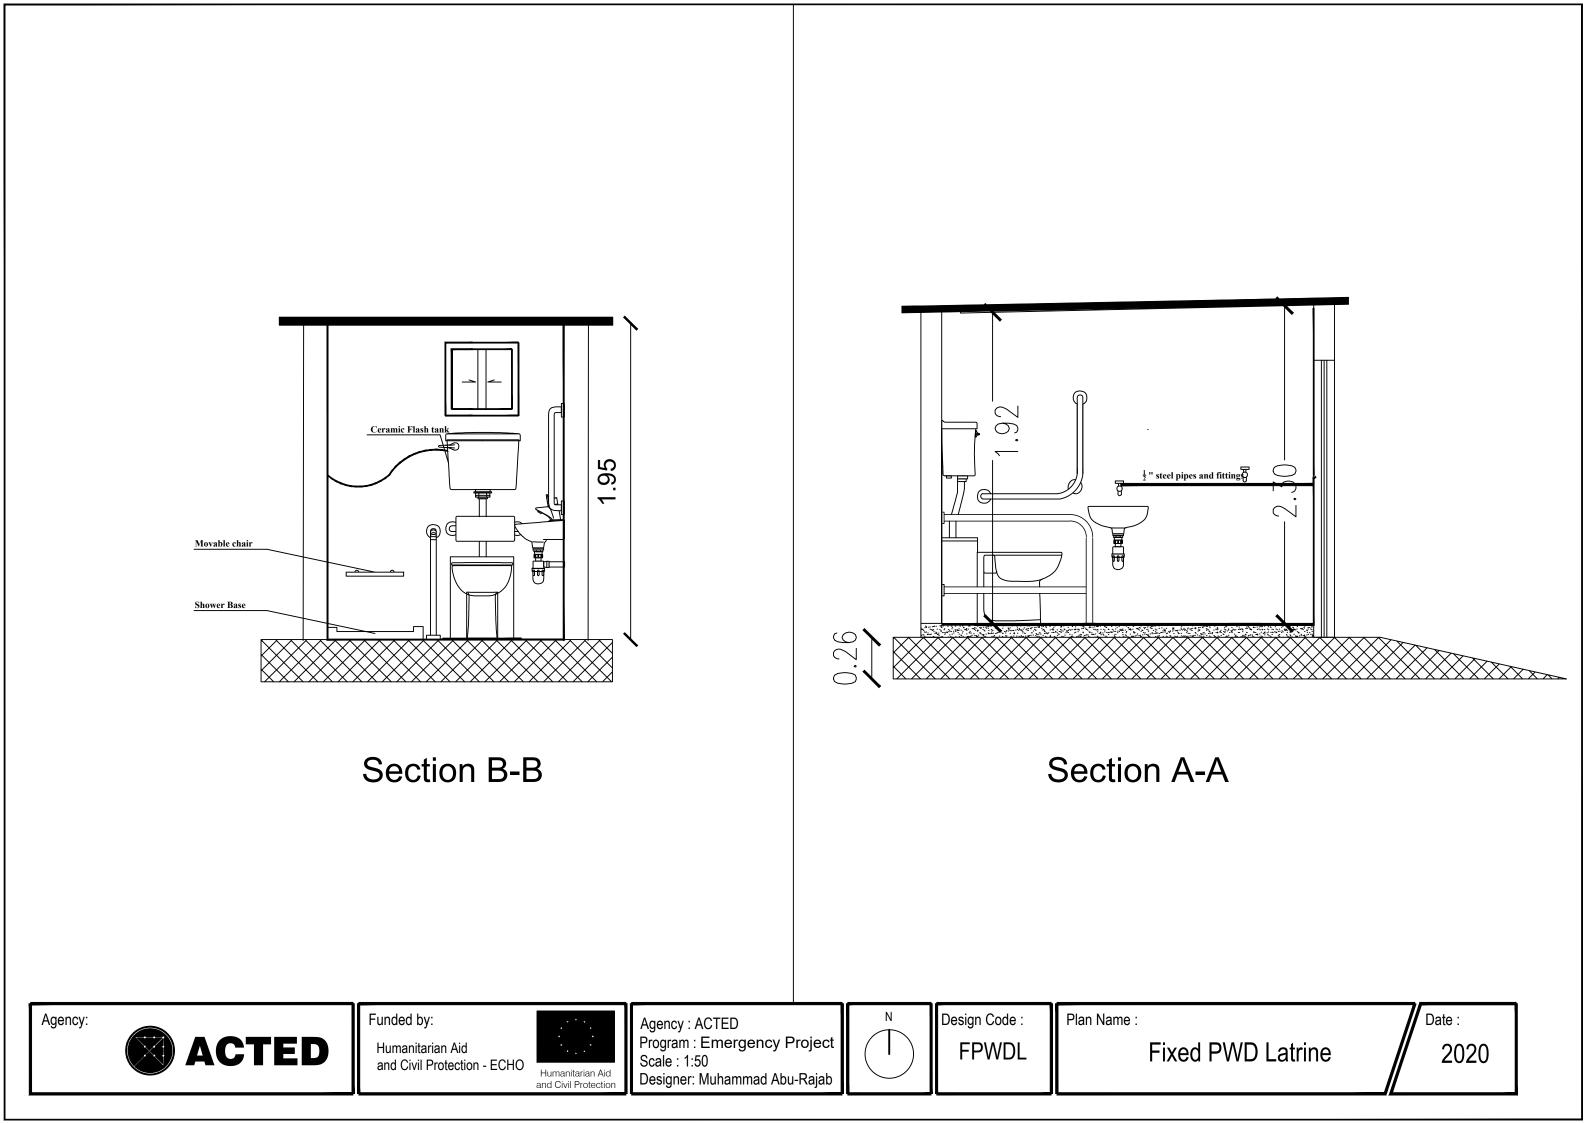

## Section A-A

### Section B-B

Residential Block Structure 32 m<sup>2</sup>

<sup>′</sup> Date : 2020

### Section A-A

### Section B-B

Residential Block Structure 48 m<sup>2</sup>

Date : 2020