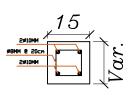

Plan Name : Date : Date : 2020











Sections







## Section A-A

### Section B-B

Residential Block Structure 32 m<sup>2</sup>

<sup>′</sup> Date : 2020

## Electricity Plan











Tie Beam (B1)



Bond Beam (B2)



# Galvanized steel stand for water tank



Main Plan





Plan Name : Date : Date : 2020





Roof Plan





Sections









### Section A-A

### Section B-B

Residential Block Structure 48 m<sup>2</sup>

Date : 2020

## Electricity Plan





Beams Plan





# Galvanized steel stand for water tank







# Galvanized steel stand for water tank





### 2.06

|  | <br>_ |   |
|--|-------|---|
|  |       |   |
|  |       |   |
|  |       |   |
|  |       |   |
|  |       | I |
|  |       |   |
|  |       |   |
|  |       |   |
|  |       |   |
|  |       | I |
|  |       |   |
|  |       |   |
|  |       |   |
|  |       |   |
|  |       | I |
|  |       |   |
|  |       |   |
|  | <br>  |   |
|  |       |   |

# Roof Plan

Fixed PWD Latrine

Date :

2020