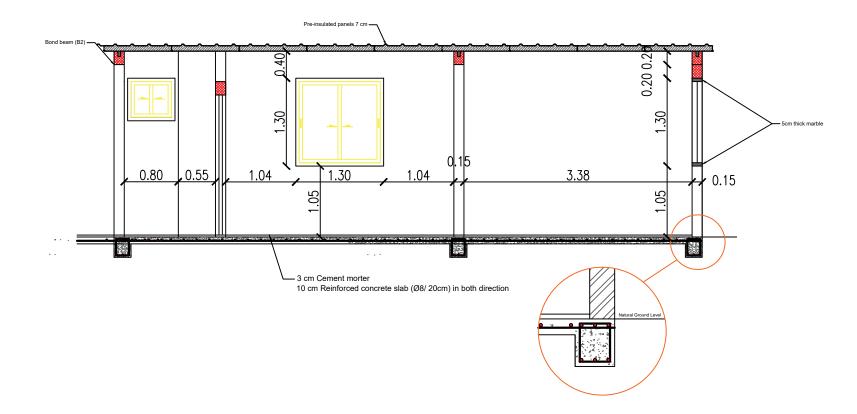

Plan Name : Date : Date : 2020











Sections







## Section A-A

### Section B-B

Residential Block Structure 32 m<sup>2</sup>

<sup>′</sup> Date : 2020

## Electricity Plan











Tie Beam (B1)



Bond Beam (B2)



# Galvanized steel stand for water tank



Main Plan





Plan Name : Date : Date : 2020





Roof Plan





Sections









### Section A-A

### Section B-B

Residential Block Structure 48 m<sup>2</sup>

Date : 2020

## Electricity Plan





Beams Plan





# Galvanized steel stand for water tank







# Galvanized steel stand for water tank





### 2.06

|  | <br>_ |   |
|--|-------|---|
|  |       |   |
|  |       |   |
|  |       |   |
|  |       |   |
|  |       | I |
|  |       |   |
|  |       |   |
|  |       |   |
|  |       |   |
|  |       | I |
|  |       |   |
|  |       |   |
|  |       |   |
|  |