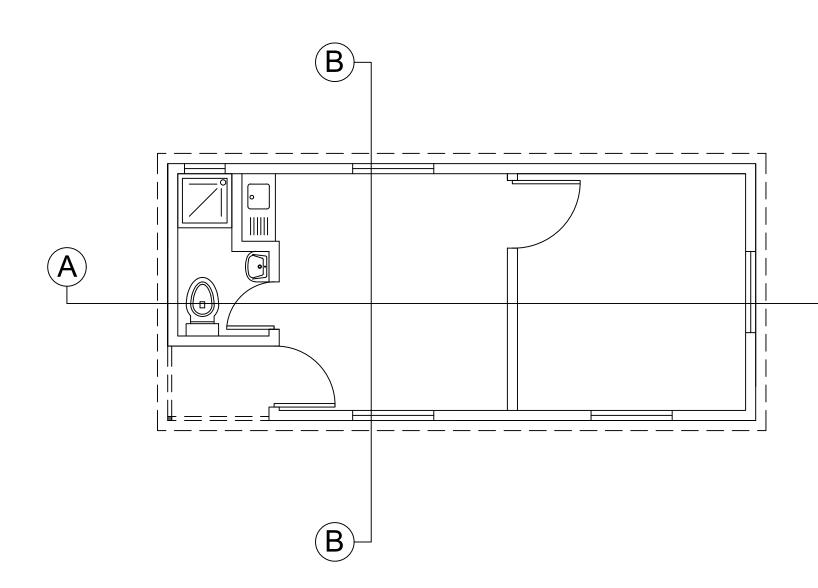

Plan Name : Date : Date : 2020











Sections







## Section A-A

### Section B-B

Residential Block Structure 32 m<sup>2</sup>

<sup>′</sup> Date : 2020

## Electricity Plan











Tie Beam (B1)



Bond Beam (B2)



# Galvanized steel stand for water tank



Main Plan





Plan Name : Date : Date : 2020





Roof Plan





Sections









### Section A-A

### Section B-B

Residential Block Structure 48 m<sup>2</sup>

Date : 2020

## Electricity Plan





Beams Plan





# Galvanized steel stand for water tank







# Galvanized steel stand for water tank





### 2.06

|  | <br>_ |   |
|--|-------|---|
|  |       |   |
|  |       |   |
|  |       |   |
|  |       |   |
|  |       | I |
|  |       |   |
|  |       |   |
|  |       |   |
|  |       |   |
|  |       | I |
|  |       |   |
|  |       |   |
|