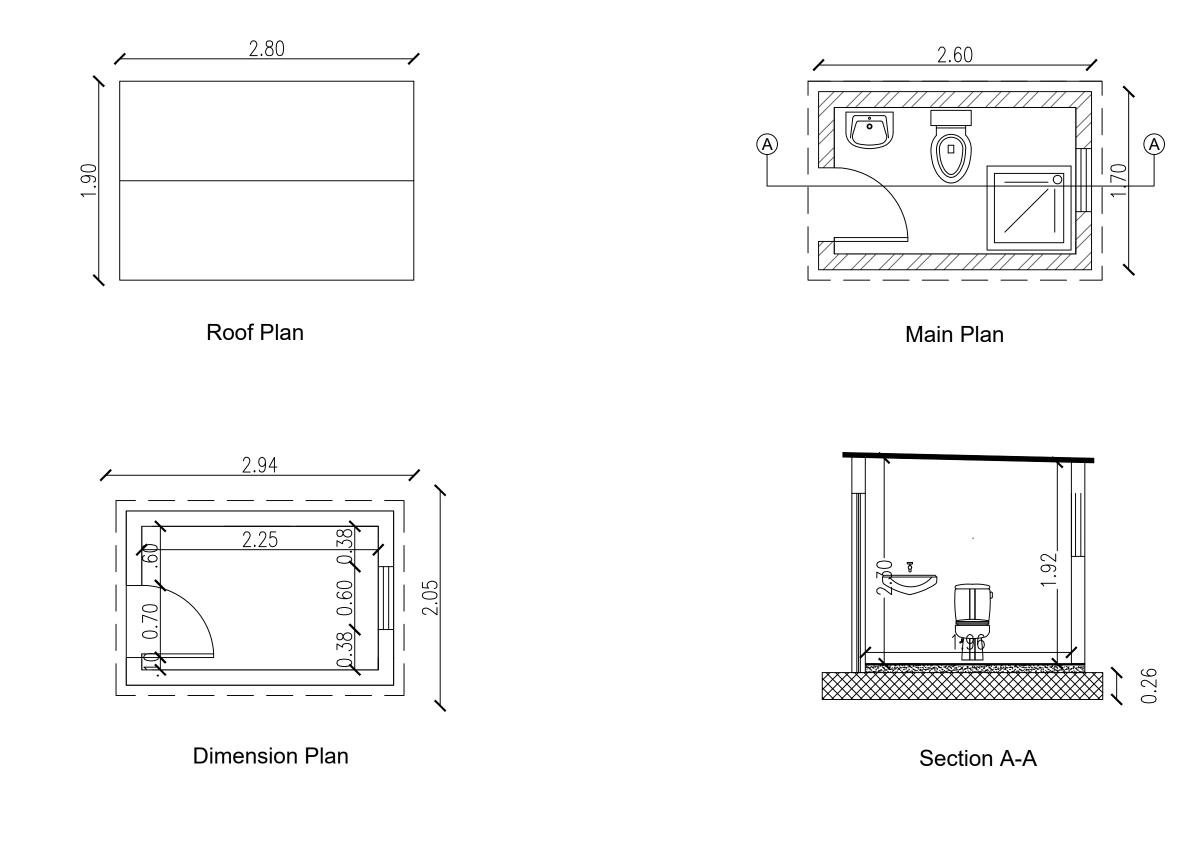

Plan Name : Date : Date : 2020











Sections







## Section A-A

### Section B-B

Residential Block Structure 32 m<sup>2</sup>

<sup>′</sup> Date : 2020

## Electricity Plan











Tie Beam (B1)



Bond Beam (B2)



# Galvanized steel stand for water tank



Main Plan





Plan Name : Date : Date : 2020





Roof Plan





Sections









### Section A-A

### Section B-B

Residential Block Structure 48 m<sup>2</sup>

Date : 2020

## Electricity Plan





Beams Plan





# Galvanized steel stand for water tank







# Galvanized steel stand for water tank





### 2.06

|  | <br>_ |   |
|--|-------|---|
|  |       |   |
|  |       |   |
|  |       |   |
|  |       |   |
|  |       | I |
|  |       |   |
|  |       |   |
|  |       |   |
|  |       |   |
|  |       | I |
|  |       |   |
|  |       |   |
|  |       |   |
|  |       |   |
|  |       | I |
|  |       |   |
|  |       |   |
|  | <br>  |   |
|  |       |   |

# Roof Plan

Fixed PWD Latrine

Date :

2020