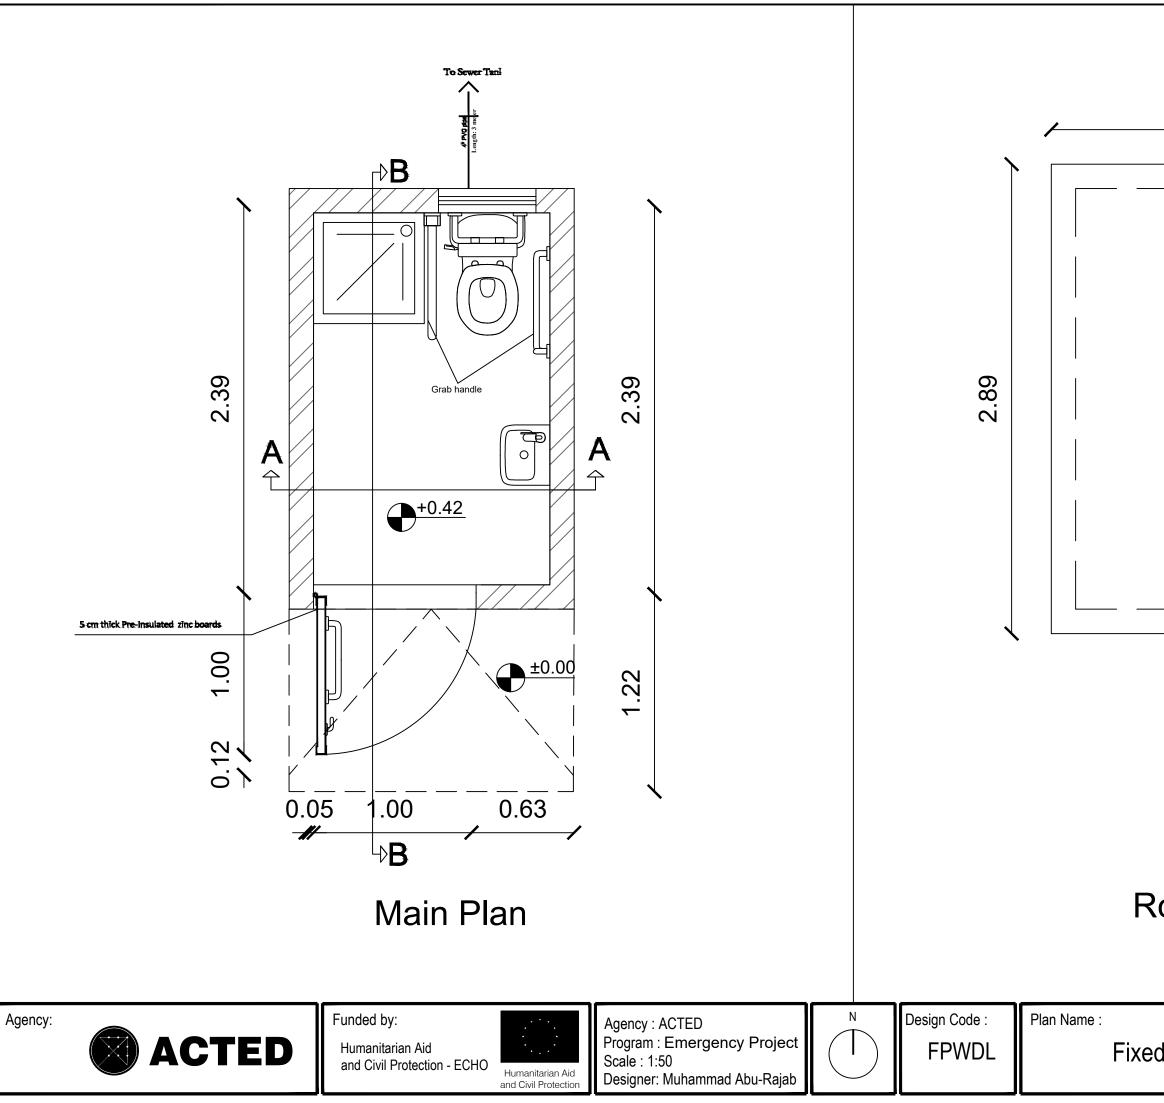

# Galvanized steel stand for water tank

Main Plan

Plan Name : Date : Date : 2020

Roof Plan

Sections

# Roof Plan

Fixed PWD Latrine

Date :

2020