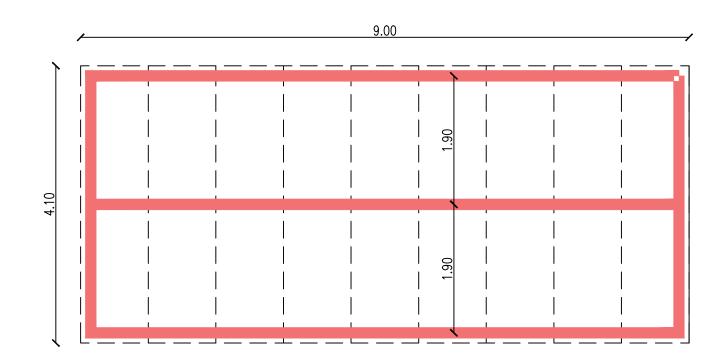

Plan Name : Date : Date : 2020











Sections







## Section A-A

### Section B-B

Residential Block Structure 32 m<sup>2</sup>

<sup>′</sup> Date : 2020

## Electricity Plan











Tie Beam (B1)



Bond Beam (B2)



# Galvanized steel stand for water tank



Main Plan





Plan Name : Date : Date : 2020





Roof Plan





Sections









### Section A-A

### Section B-B

Residential Block Structure 48 m<sup>2</sup>

Date : 2020

## Electricity Plan





Beams Plan





# Galvanized steel stand for water tank







# Galvanized steel stand for water tank





### 2.06

|  | <br>_ |   |
|--|-------|---|
|  |       |   |
|  |       |   |
|  |       |   |
|  |       |   |
|  |       | I |
|  |       |   |
|  |       |   |
|  |       |   |
|  |       |   |
|  |       | I |
|  |       |   |
|  |       |   |
|  |