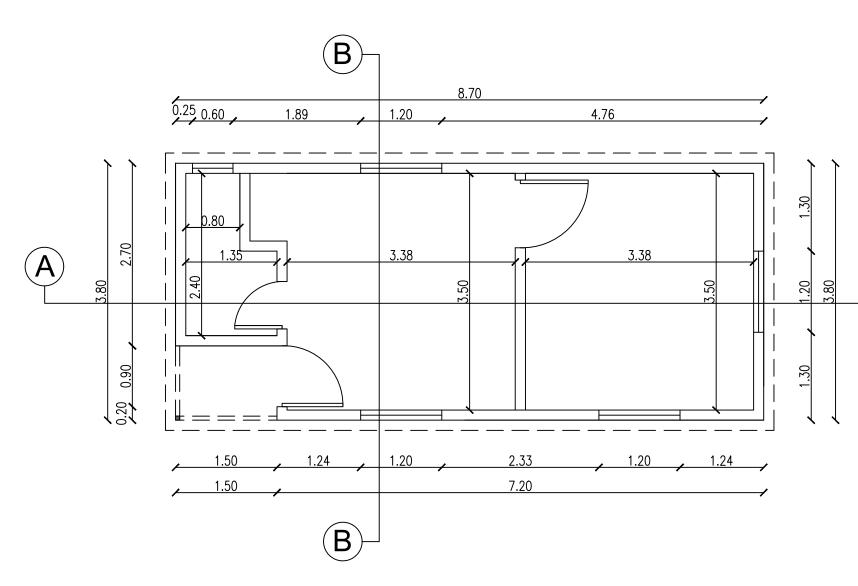

### Section B-B

Residential Block Structure 32 m<sup>2</sup>

<sup>′</sup> Date : 2020