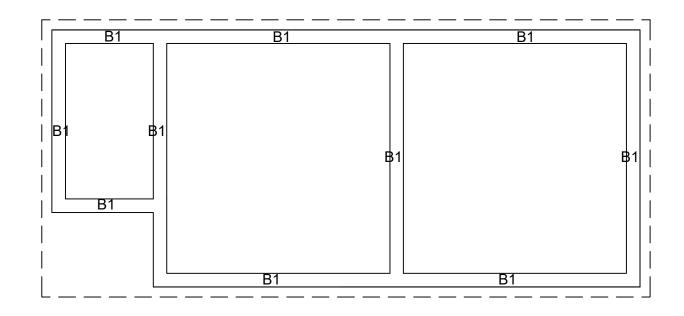

Plan Name : Date : Date : 2020











Sections







## Section A-A

### Section B-B

Residential Block Structure 32 m<sup>2</sup>

<sup>′</sup> Date : 2020

## Electricity Plan











Tie Beam (B1)



Bond Beam (B2)



# Galvanized steel stand for water tank



Main Plan





Plan Name : Date : Date : 2020





Roof Plan





Sections









### Section A-A

### Section B-B

Residential Block Structure 48 m<sup>2</sup>

Date : 2020

## Electricity Plan





Beams Plan





# Galvanized steel stand for water tank







# Galvanized steel stand for water tank





### 2.06

|  | <br>_ |   |
|--|-------|---|
|  |       |   |
|  |       |   |
|  |       |   |
|  |       |   |
|  |       | I |
|  |       |   |
|  |       |   |
|  |       |   |
|  |       |   |
|  |       | I |
|  |       |   |
|  |       |   |
|  |       |   |
|  |       |   |
|  |       | I |
|  |       |   |
|  |       |   |
|  | <br>  |   |
|  |       |   |

# Roof Plan

Fixed PWD Latrine

Date :