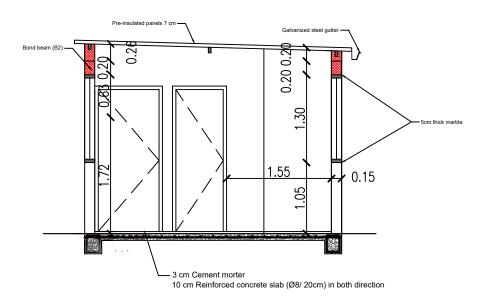

### Section B-B

Residential Block Structure 32 m<sup>2</sup>

<sup>′</sup> Date : 2020