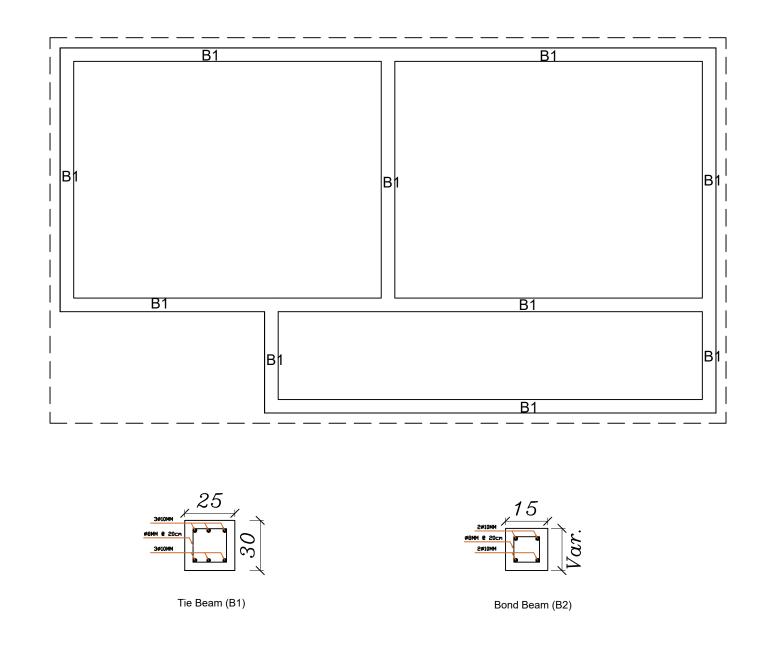

## Electricity Plan

Beams Plan

## Electricity Plan

Tie Beam (B1)

Bond Beam (B2)