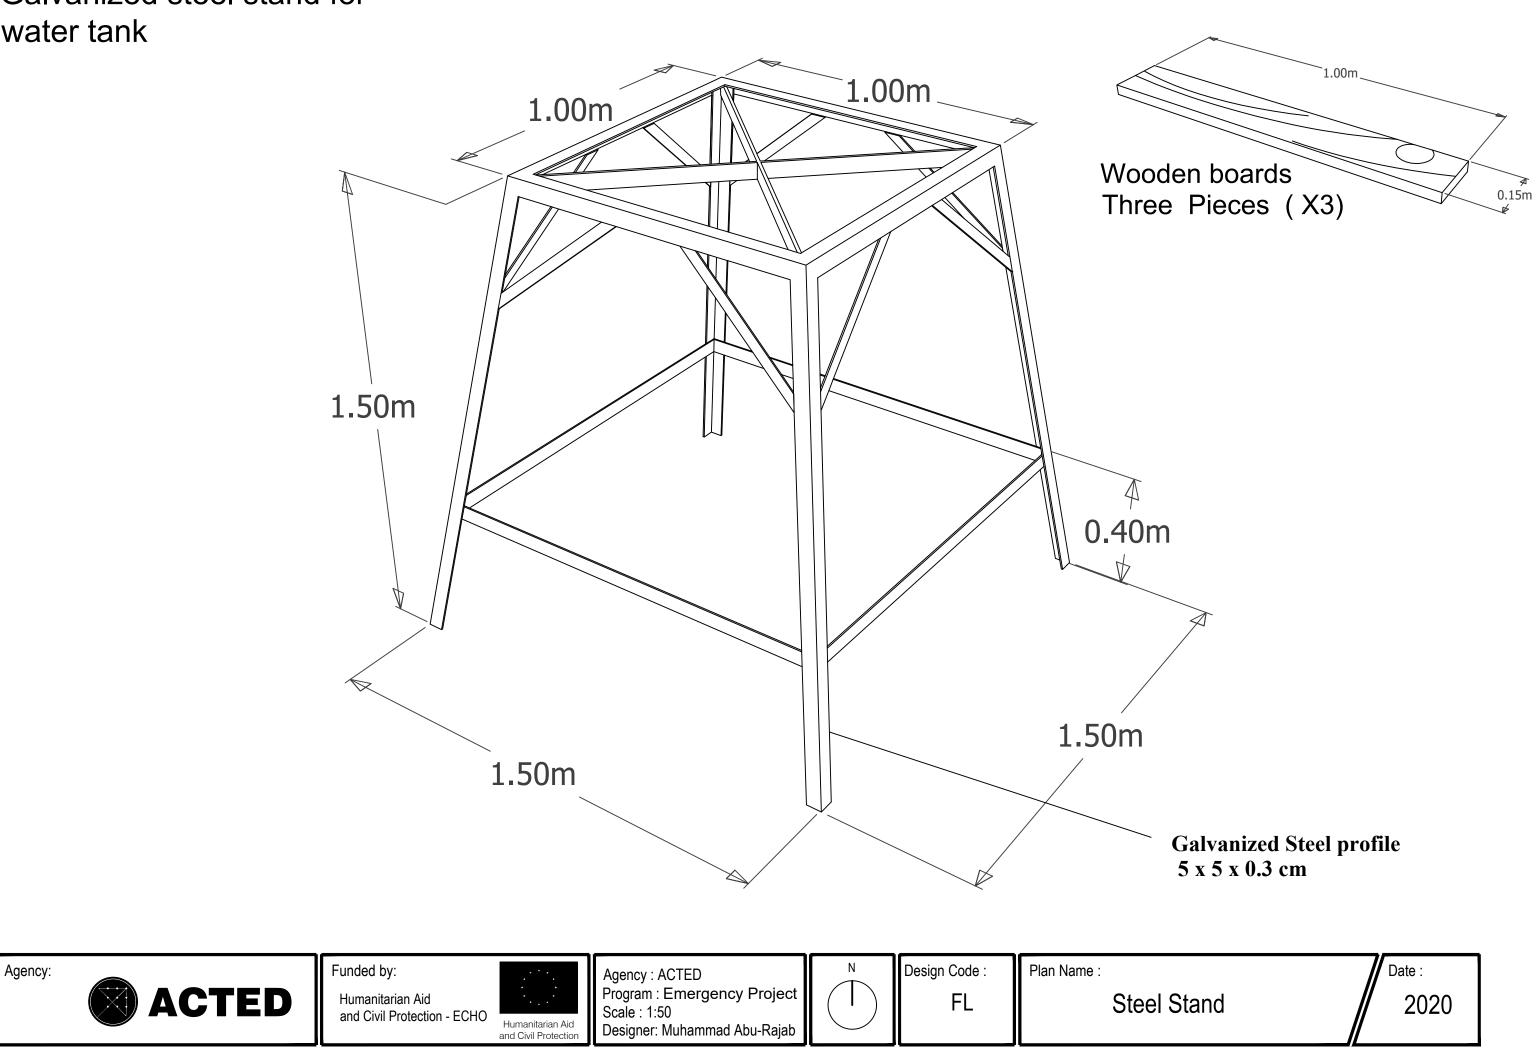

# Galvanized steel stand for water tank

Main Plan

Plan Name : Date : Date : 2020

Roof Plan

Sections

# Galvanized steel stand for water tank