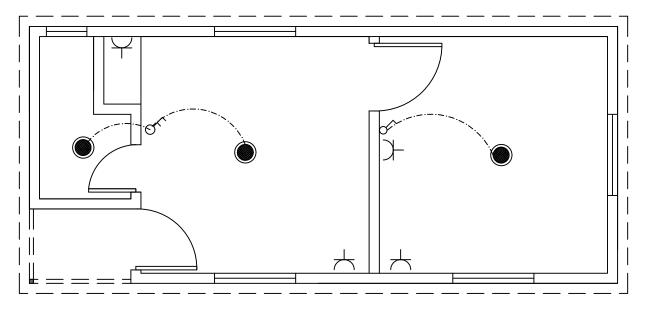

Plan Name : Date : Date : 2020











Sections







## Section A-A

### Section B-B

Residential Block Structure 32 m<sup>2</sup>

<sup>′</sup> Date : 2020

## Electricity Plan











Tie Beam (B1)



Bond Beam (B2)



# Galvanized steel stand for water tank



Main Plan





Plan Name : Date : Date : 2020





Roof Plan





Sections









### Section A-A

### Section B-B

Residential Block Structure 48 m<sup>2</sup>

Date : 2020

## Electricity Plan





Beams Plan





# Galvanized steel stand for water tank







# Galvanized steel stand for water tank





### 2.06

|  | <br>_ |   |
|--|-------|---|
|  |       |   |
|  |       |   |
|  |       |   |
|  |       |   |
|  |       | I |
|  |       |   |
|  |       |   |
|  |       |   |
|  |       |   |
|  |       | I |
|  |       |   |
|  |       |   |
|  |       |   |
|  |       |   |
|  |       | I |
|  |       |   |
|  |       |   |
|  | <br>  |   |
|  |       |   |

# Roof Plan

Fixed PWD Latrine

Da