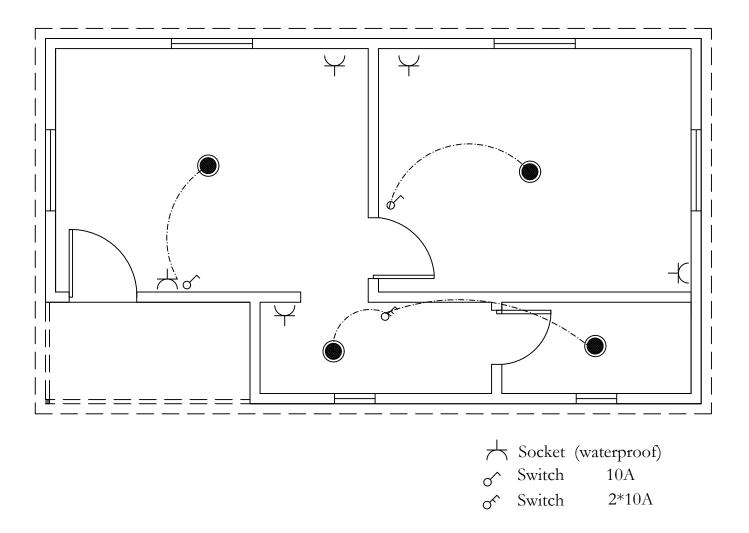

Plan Name : Date : Date : 2020











Sections







## Section A-A

### Section B-B

Residential Block Structure 32 m<sup>2</sup>

<sup>′</sup> Date : 2020

## Electricity Plan











Tie Beam (B1)



Bond Beam (B2)



# Galvanized steel stand for water tank



Main Plan





Plan Name : Date : Date : 2020





Roof Plan





Sections









### Section A-A

### Section B-B

Residential Block Structure 48 m<sup>2</sup>

Date : 2020

## Electricity Plan





Beams Plan





# Galvanized steel stand for water tank







# Galvanized steel stand for water tank





### 2.06

|  | <br>_ |   |
|--|-------|---|
|  |       |   |
|  |       |   |
|  |       |   |
|  |       |   |
|  |       | I |
|  |       |   |
|  |       |   |
|  |       |   |
|  |       |   |
|  |       | I |
|  |       |   |
|  |       |   |
|  |       |   |
|  |       |   |
|  |       | I |
|  |       |   |
|  |       |   |
|  | <br>  |   |
|  |       |   |

# Roof Plan

Fixed PWD Latrine

Date :

2020