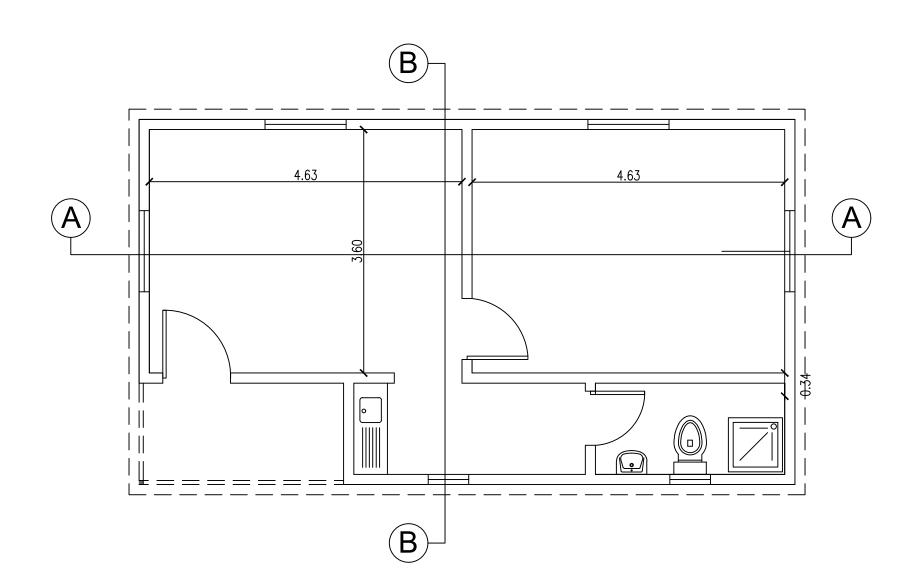

# Galvanized steel stand for water tank

Main Plan

Plan Name : Date : Date : 2020

Roof Plan

Sections