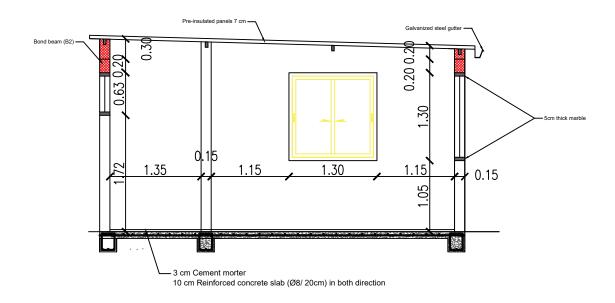

### Section A-A

### Section B-B

Residential Block Structure 48 m<sup>2</sup>

Date : 2020