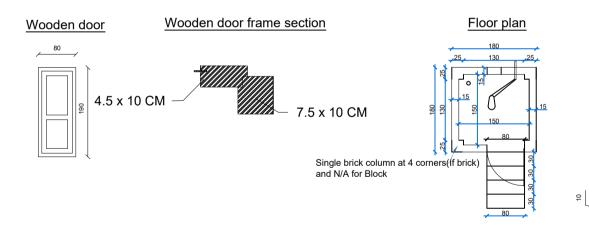

## TRANSITIONAL LATRINE DRAWING DETAIL







| AVE WATER AND PLANT TREES |  |
|---------------------------|--|
| FOR NEXT GENERATION       |  |
|                           |  |

| SCALE |                     | SHEET #·  |
|-------|---------------------|-----------|
| DATE  |                     | SHEET #.  |
| UNIT  | All units are in Cm | Rev DATE: |

|     | 11     | PROVINCE:  |             | DESIGNED BY: |
|-----|--------|------------|-------------|--------------|
| #:  |        |            |             | DRAWN BY:    |
| π.  |        | DISTRICT:  | CHECKED BY: | CHECKED BY:  |
|     |        |            |             | APPROVED BY: |
| TE: | VILLAG | VIII LACE. |             |              |
|     |        | VILLAGE:   |             |              |

| Project Name:  |  |
|----------------|--|
| Drawing Title: |  |

Transit