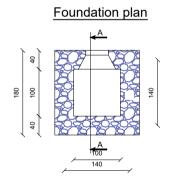

## TRANSITIONAL LATRINE DRAWING DETAIL







| AVE WATER AND PLANT TREES |  |
|---------------------------|--|
| FOR NEXT GENERATION       |  |
|                           |  |

| SCALE |                     | SHEET #·  |
|-------|---------------------|-----------|
| DATE  |                     | SHEET #.  |
| UNIT  | All units are in Cm | Rev DATE: |

|     | 11     | PROVINCE:  |             | DESIGNED BY: |
|-----|--------|------------|-------------|--------------|
| #:  |        |            |             | DRAWN BY:    |
| π.  |        | DISTRICT:  | CHECKED BY: | CHECKED BY:  |
|     |        |            |             | APPROVED BY: |
| TE: | VILLAG | VIII LACE. |             |              |
|     |        | VILLAGE:   |             |              |

| Project Name:  |  |
|----------------|--|
| Drawing Title: |  |

Trans