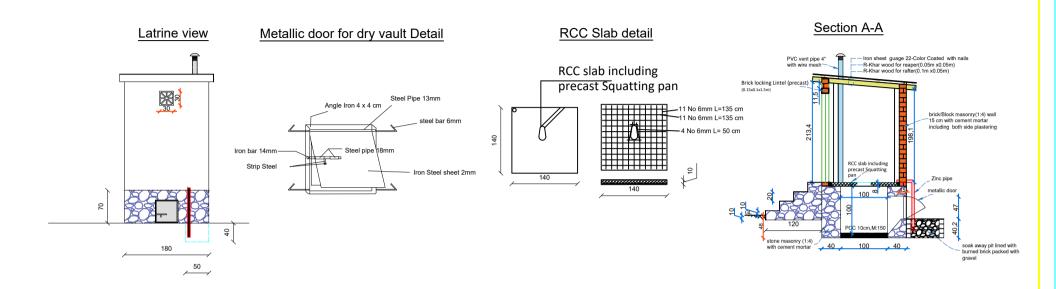

## TRANSITIONAL LATRINE DRAWING DETAIL







| AVE WATER AND PLANT TREES |  |
|---------------------------|--|
| FOR NEXT GENERATION       |  |
|                           |  |

| SCALE |                     | SHEET #·  |
|-------|---------------------|-----------|
| DATE  |                     | SHEET #.  |
| UNIT  | All units are in Cm | Rev DATE: |

|     | 11     | PROVINCE:  |             | DESIGNED BY: |
|-----|--------|------------|-------------|--------------|
| #:  |        |            |             | DRAWN BY:    |
| π.  |        | DISTRICT:  | CHECKED BY: | CHECKED BY:  |
|     |        |            |             | APPROVED BY: |
| TE: | VILLAG | VIII LACE. |             |              |
|     |        | VILLAGE:   |             |              |

| Project Name:  |  |
|----------------|--|
| Drawing Title: |  |

Tra