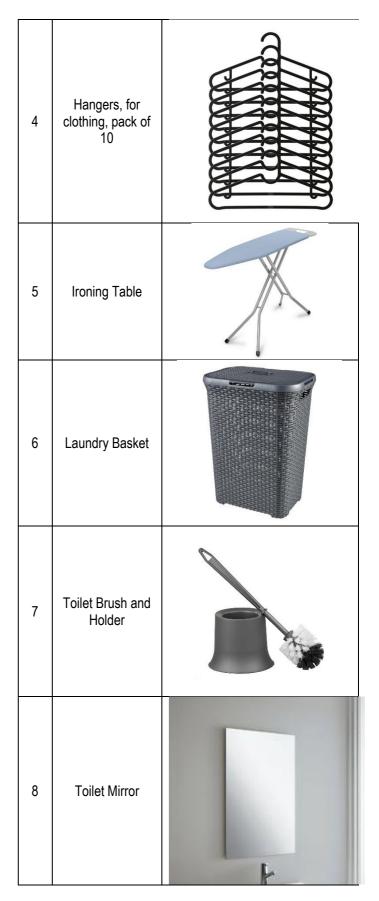

## Furniture LOT 1 - 6

| 24 | Hand Mixer |         |
|----|------------|---------|
| 25 | Flush tank | JOHNSON |
|    |            |         |

|     | LOT 3: Small items                             |  |  |  |  |  |
|-----|------------------------------------------------|--|--|--|--|--|
| No. | No. Item Picture Samples                       |  |  |  |  |  |
| 1   | Bin Plastic, with<br>lid, for bathroom,<br>12L |  |  |  |  |  |
| 2   | Cloth Peg,<br>plastic, pack of<br>10           |  |  |  |  |  |
| 3   | Drying Rack - for<br>clothing                  |  |  |  |  |  |

Furniture LOT 1 - 6

Furniture LOT 1 - 6

| 18 | Handheld Bidet<br>Toilet Water<br>Spray |  |
|----|-----------------------------------------|--|
| 19 | Mirror, Bedroom,<br>60x90cm             |  |
| 20 | Standing Mirror,<br>50x170cm            |  |
| 21 | Vase, small, <b>20</b><br>cm            |  |
| 22 | Vase, medium,<br><b>40 cm</b>           |  |