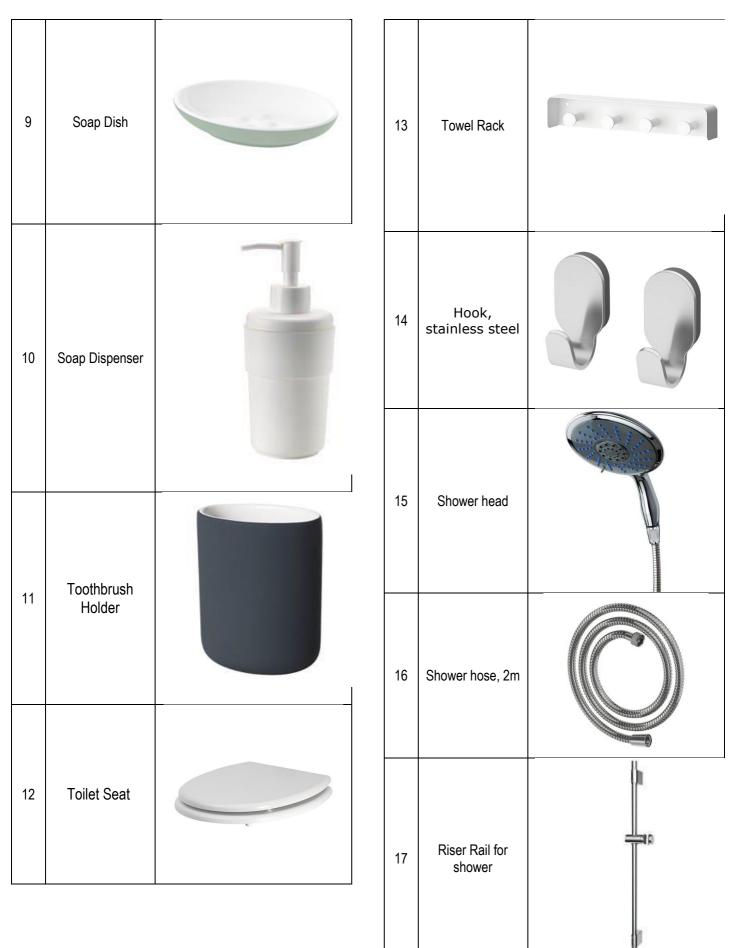

Furniture LOT 1 - 6

Furniture LOT 1 - 6

| 18 | Handheld Bidet<br>Toilet Water<br>Spray |  |
|----|-----------------------------------------|--|
| 19 | Mirror, Bedroom,<br>60x90cm             |  |
| 20 | Standing Mirror,<br>50x170cm            |  |
| 21 | Vase, small, <b>20</b><br>cm            |  |
| 22 | Vase, medium,<br><b>40 cm</b>           |  |