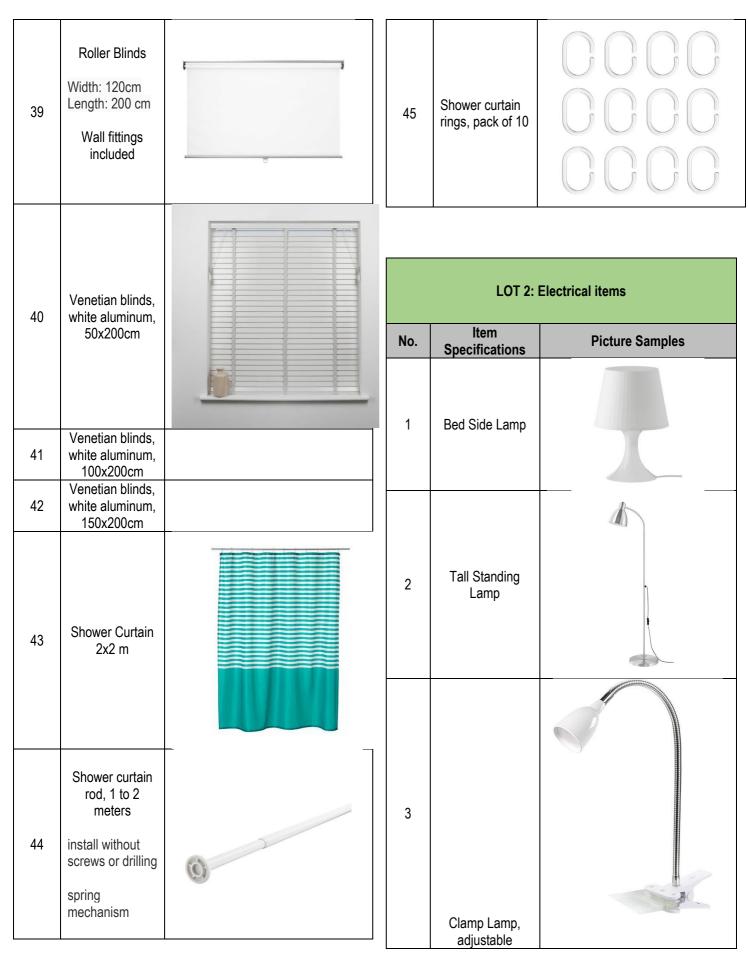

Furniture LOT 1 - 6

| 32 | Curtain<br>2m (width) x<br>1.5m<br>Cotton or<br>Polyester<br>Tab or slot<br>heading must<br>allow to hang<br>the curtains<br>directly on a<br>curtain rod | 35 | Curtain rod set,<br>100cm                                                    |          |
|----|-----------------------------------------------------------------------------------------------------------------------------------------------------------|----|------------------------------------------------------------------------------|----------|
| 33 | Curtain<br>3m (width) x 2m<br>Cotton or<br>Polyester<br>Tab or slot<br>heading must<br>allow to hang<br>the curtains<br>directly on a                     | 36 | Curtain rod set,<br>200cm                                                    |          |
| 34 | curtain rod<br>Curtain, 3x3m<br>Cotton or<br>Polyester<br>Tab or slot<br>heading must<br>allow to hang                                                    | 37 | Curtain rod set,<br>300cm                                                    | 0        |
|    | the curtains<br>directly on a<br>curtain rod                                                                                                              | 38 | Roller Blinds<br>Width: 80 cm<br>Length: 200 cm<br>Wall fittings<br>included | <b>1</b> |

Furniture LOT 1 - 6

Furniture LOT 1 - 6

| 4 | Pendant Lamp,<br>ceiling, ∅ 30cm            | 8  | LED Office<br>Ceiling Lighting,<br>50cm  |  |
|---|---------------------------------------------|----|------------------------------------------|--|
| 5 | Pendant Lamp,<br>ceiling, Ø 50cm            | 9  | LED Office<br>Ceiling Lighting,<br>100cm |  |
| 6 | Ceiling lamp,<br>Ceiling track, 3-<br>spots | 10 | LED Office<br>Ceiling Lighting,<br>150cm |  |
|   |                                             | 11 | Electric Kettle                          |  |
| 7 | Ceiling Lamp, ∅<br>40cm                     | 12 | Fan - with stand                         |  |
|   |                                             |    |                                          |  |