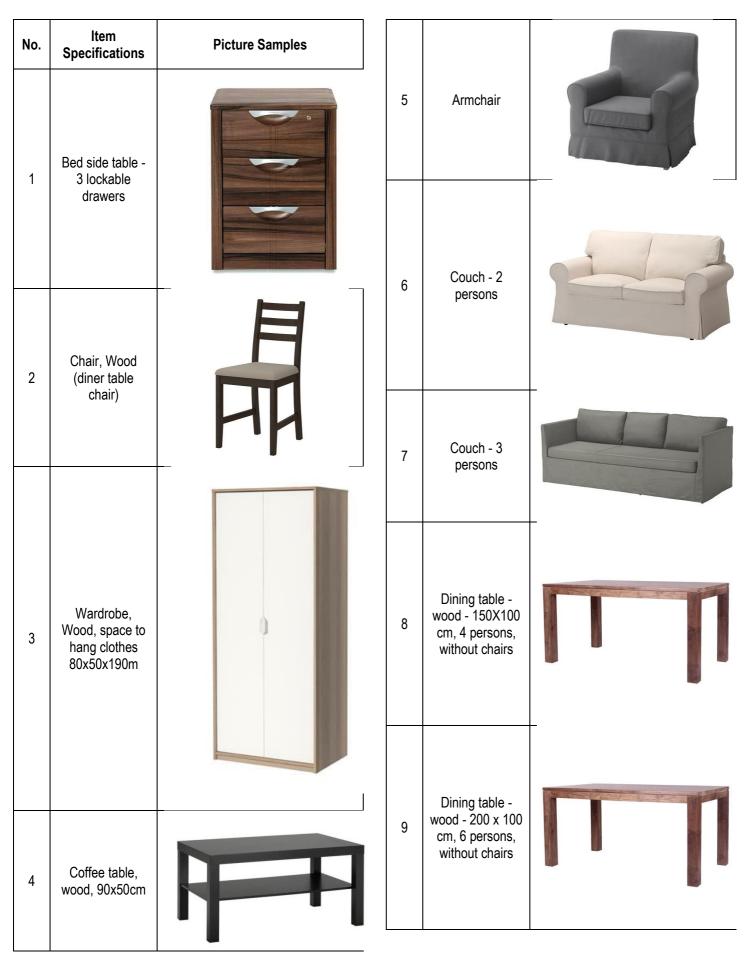

LOT 5: Furniture

Furniture LOT 1 - 6

Furniture LOT 1 - 6

|    |                                                                                                 | <br> |                                           |  |
|----|-------------------------------------------------------------------------------------------------|------|-------------------------------------------|--|
| 10 | Dining table –<br>wood – round, 4<br>persons, without<br>chairs                                 | 17   | Plastic Chairs                            |  |
| 11 | Single bed,<br>frame and<br>slatted bed base                                                    | 18   | Chest of 4<br>drawers, approx<br>80x100cm |  |
| 12 | Mattress, <b>Spring</b><br>Mattress, >18cm<br>thickness, single<br>bed<br>Mattress, <b>Foam</b> | 19   | TV Table,<br>90x40cm                      |  |
| 13 | Mattress, >18cm<br>thickness, single<br>bed                                                     |      |                                           |  |
| 14 | Double Bed,<br>frame and<br>slatted bed base                                                    | 20   | Outdoor couch -<br>2 persons              |  |
| 15 | Mattress, <b>Spring</b>                                                                         |      |                                           |  |
|    | Mattress, >18cm<br>thickness,<br>double bed                                                     |      |                                           |  |
| 16 | Mattress, <b>Foam</b><br>Mattress, >18cm<br>thickness,<br>double bed                            | 21   | Outdoor couch -<br>3 persons              |  |
|    |                                                                                                 |      |                                           |  |

Furniture LOT 1 - 6

| 22 | Outdoor chair                                  |                                | 27                      | Gazebo,<br>300x300cm                    |                 |
|----|------------------------------------------------|--------------------------------|-------------------------|-----------------------------------------|-----------------|
| 23 | Outdoor table,<br>200 x 100 cm,<br>plastic     | aoter-furniture.en.alibaba.com | 28                      | Gazebo,<br>500x500cm                    |                 |
| 25 | Outdoor table,<br>200 x 100 cm,<br>wood        |                                | 29                      | Parasol with<br>base, diameter<br>300cm |                 |
|    |                                                |                                | 31                      | Parasol with<br>base, diameter<br>500cm |                 |
| 25 | Outdoor coffee<br>table, 100 x 100<br>cm, wood |                                |                         | Shelving unit,<br>bedroom,<br>40x150cm  |                 |
| 26 | Wash Stand,<br>without sink,<br>70x40xm        | 1                              |                         |                                         |                 |
|    |                                                |                                | LOT 6: Office furniture |                                         |                 |
|    |                                                |                                | No.                     | Item<br>Specificatio<br>ns              | Picture Samples |