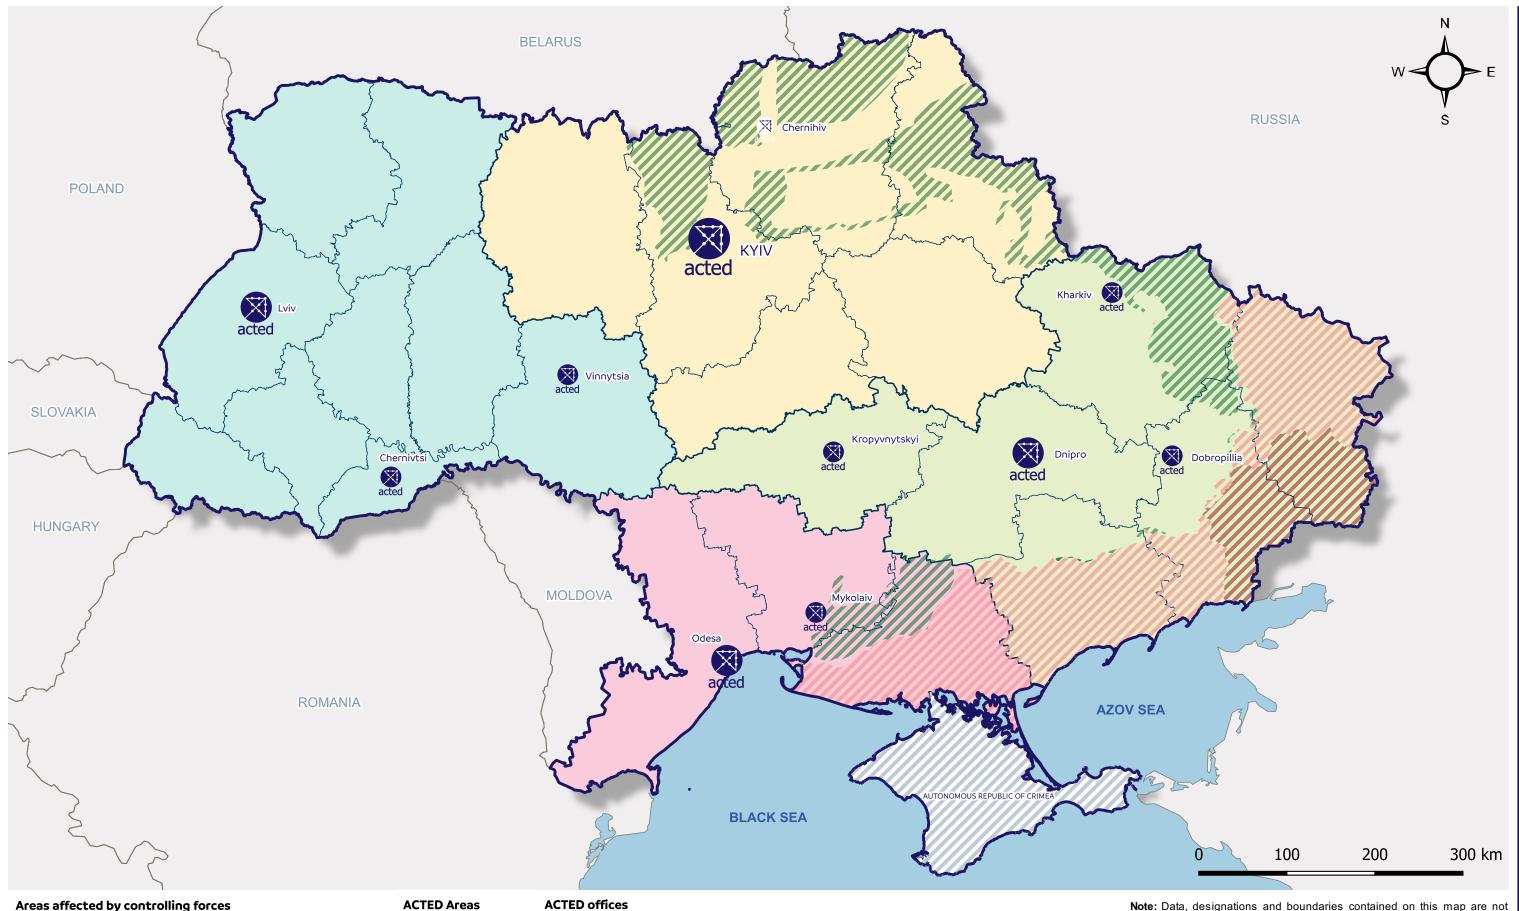

## Areas affected by controlling forces

Areas where the Government of Ukraine regained control

Areas of Donetska, Luhanska, Khersonska and Zaporizka oblasts under the temporary military control of the Russian Federation Areas of Donetskka and Luhanska oblasts beyond the control of

the Government of Ukraine since 2014 The Autonomus Republic of Crimea

**ACTED Areas** 

East Area 6 oblasts North Area 6 oblasts South Area

3 oblasts

9 oblasts

West Area

ACTED Capital office

ACTED field office

ACTED field office under setup

Note: Data, designations and boundaries contained on this map are not warranted to be error-free and do not imply acceptance by the ACTED partners, associated, donors mentioned on this map.

ACTED works only on areas controlled by Government of Ukraine.

Coordinate system: WGS 1984 Web Mercator Auxiliary Sphere

Data sources:

Administrative boundaries: OCHA