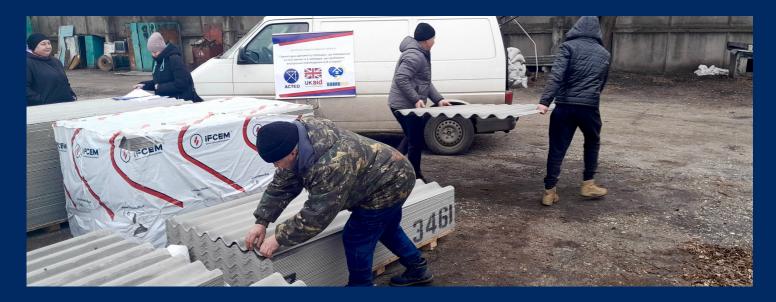

## 100 TRUCKS OF HUMANITARIAN AID

Immediately after the invasion, ACTED launched its **#ConvoysForUkraine** initiative. Under it ACTED delivered **100** trucks carrying more than **3000** tons of essential items donated by the people of France. These items, such as food, water, hygiene products, blankets, and first aid kits, were delivered to **110,695** Ukrainian people across 14 oblasts in country; and additional Ukrainians in Moldova and Romania.

In order to respond rapidly and effectively to the differing needs of conflict-affected populations across the entirety of Ukraine, ACTED has expanded its office and operational presence in country.

(7)