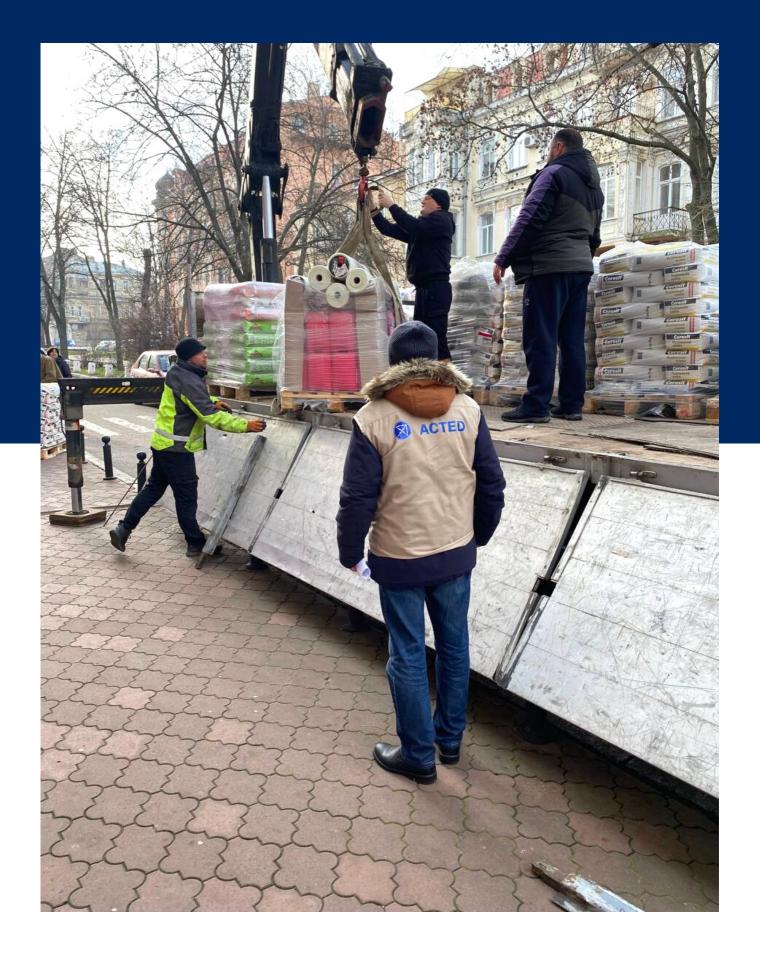

## 100 TRUCKS OF HUMANITARIAN AID

Immediately after the invasion, ACTED launched its **#ConvoysForUkraine** initiative. Under it ACTED delivered **100** trucks carrying more than **3000** tons of essential items donated by the people of France. These items, such as food, water, hygiene products, blankets, and first aid kits, were delivered to **110,695** Ukrainian people across 14 oblasts in country; and additional Ukrainians in Moldova and Romania.

In order to respond rapidly and effectively to the differing needs of conflict-affected populations across the entirety of Ukraine, ACTED has expanded its office and operational presence in country.

(7)